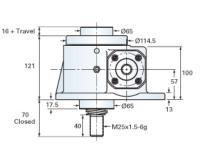

## Call 800-321-7800 or visit us online at www.nookindustries.com to configure and order your ActionJac EM5-MSJ-I 24:1 today!

† 75

+ Ø65 +

110

Ø35H8

M25x1.5-6H

42

| Details                                |                    |
|----------------------------------------|--------------------|
| Capacity [kN]                          | 50                 |
| Gear Ratio                             | 24:1               |
| Travel for 1 Turn of Worm [mm]         | 0.29               |
| Torque to Raise 1 kN [Nm]              | 0.32               |
| No Load Torque [Nm]                    | 1.13               |
| Lifting Screw Diameter [mm]            | 40                 |
| Screw Lead [mm]                        | 7                  |
| Root Diameter [mm]                     | 30.9               |
| Performance Specifications             |                    |
| Maximum Allowable Input [kW]           | 0.51               |
| Maximum Input Torque [Nm]              | 16.00              |
| Maximum Load at 1425 RPM [kN]          | 10.7               |
| Maximum Worm Speed at Rated Load [rpm] | 300                |
| Starting Torque                        | 2 x Running Torque |
| Weight                                 |                    |
| Base 0 Travel [kg]                     | 13.60              |
| Per 100mm of Travel [kg]               | 0.81               |
| Grease [kg]                            | 0.45               |