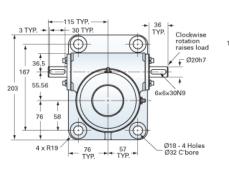

## Call 800-321-7800 or visit us online at www.nookindustries.com to configure and order your ActionJac EM5-MSJ-I 24:1 today!

† 75

+ Ø65 +

110

Ø35H8

M25x1.5-6H

42

| Details                                |                    |
|----------------------------------------|--------------------|
| Capacity [kN]                          | 50                 |
| Gear Ratio                             | 24:1               |
| Travel for 1 Turn of Worm [mm]         | 0.29               |
| Torque to Raise 1 kN [Nm]              | 0.32               |
| No Load Torque [Nm]                    | 1.13               |
| Lifting Screw Diameter [mm]            | 40                 |
| Screw Lead [mm]                        | 7                  |
| Root Diameter [mm]                     | 30.9               |
| Performance Specifications             |                    |
| Maximum Allowable Input [kW]           | 0.51               |
| Maximum Input Torque [Nm]              | 16.00              |
| Maximum Load at 1425 RPM [kN]          | 10.7               |
| Maximum Worm Speed at Rated Load [rpm] | 300                |
| Starting Torque                        | 2 x Running Torque |
| Weight                                 |                    |
| Base 0 Travel [kg]                     | 13.60              |
| Per 100mm of Travel [kg]               | 0.81               |
| Grease [kg]                            | 0.45               |