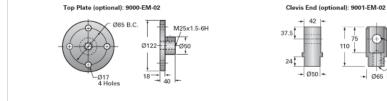

## Call 800-321-7800 or visit us online at www.nookindustries.com to configure and order your ActionJac EM5-MSJ-I 24:1 today!

† 75

+ Ø65 +

110

Ø35H8

M25x1.5-6H

42

| Details                                |                    |
|----------------------------------------|--------------------|
| Capacity [kN]                          | 50                 |
| Gear Ratio                             | 24:1               |
| Travel for 1 Turn of Worm [mm]         | 0.29               |
| Torque to Raise 1 kN [Nm]              | 0.32               |
| No Load Torque [Nm]                    | 1.13               |
| Lifting Screw Diameter [mm]            | 40                 |
| Screw Lead [mm]                        | 7                  |
| Root Diameter [mm]                     | 30.9               |
| Performance Specifications             |                    |
| Maximum Allowable Input [kW]           | 0.51               |
| Maximum Input Torque [Nm]              | 16.00              |
| Maximum Load at 1425 RPM [kN]          | 10.7               |
| Maximum Worm Speed at Rated Load [rpm] | 300                |
| Starting Torque                        | 2 x Running Torque |
| Weight                                 |                    |
| Base 0 Travel [kg]                     | 13.60              |
| Per 100mm of Travel [kg]               | 0.81               |
| Grease [kg]                            | 0.45               |