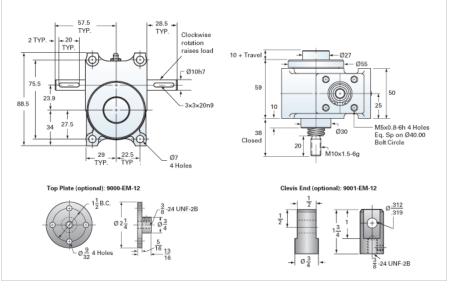

## ActionJac EM05-MSJ-I 5:1

Call 800-321-7800 or visit us online at www.nookindustries.com to configure and order your ActionJac EM05-MSJ-I 5:1 today!

| Details                                |                    |
|----------------------------------------|--------------------|
| Capacity [kN]                          | 5                  |
| Gear Ratio                             | 5:1                |
| Travel for 1 Turn of Worm [mm]         | 0.8                |
| Torque to Raise 1 kN [Nm]              | 0.45               |
| No Load Torque [Nm]                    | 0.11               |
| Lifting Screw Diameter [mm]            | 16                 |
| Screw Lead [mm]                        | 4                  |
| Root Diameter [mm]                     | 10.9               |
| Performance Specifications             |                    |
| Maximum Allowable Input [kW]           | 0.27               |
| Maximum Input Torque [Nm]              | 2.25               |
| Maximum Load at 1425 RPM [kN]          | 4.0                |
| Maximum Worm Speed at Rated Load [rpm] | 1130               |
| Starting Torque                        | 2 x Running Torque |
| Weight                                 |                    |
| Base 0 Travel [kg]                     | 1.13               |
| Per 100mm of Travel [kg]               | 0.12               |
| Grease [kg]                            | 0.23               |
|                                        |                    |