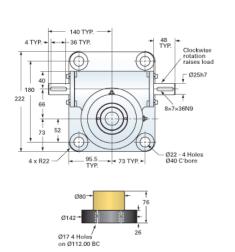

## ActionJac EM10-MSJ-IR 24:1

Call 800-321-7800 or visit us online at www.nookindustries.com to configure and order your ActionJac EM10-MSJ-IR 24:1 today!

| Details                                |                    |
|----------------------------------------|--------------------|
| Capacity [kN]                          | 100                |
| Gear Ratio                             | 24:1               |
| Travel for 1 Turn of Worm [mm]         | 0.5                |
| Torque to Raise 1 kN [Nm]              | 0.50               |
| No Load Torque [Nm]                    | 2.26               |
| Lifting Screw Diameter [mm]            | 55                 |
| Screw Lead [mm]                        | 12                 |
| Root Diameter [mm]                     | 40.0               |
| Performance Specifications             |                    |
| Maximum Allowable Input [kW]           | 1.10               |
| Maximum Input Torque [Nm]              | 50.00              |
| Maximum Load at 1425 RPM [kN]          | 14.8               |
| Maximum Worm Speed at Rated Load [rpm] | 250                |
| Starting Torque                        | 2 x Running Torque |
| Weight                                 |                    |
| Base 0 Travel [kg]                     | 20.40              |
| Per 100mm of Travel [kg]               | 1.46               |
| Grease [kg]                            | 0.68               |