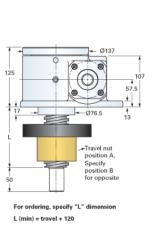

## ActionJac EM10-MSJ-IR 24:1

Call 800-321-7800 or visit us online at www.nookindustries.com to configure and order your ActionJac EM10-MSJ-IR 24:1 today!

| Details                                |                    |
|----------------------------------------|--------------------|
| Capacity [kN]                          | 100                |
| Gear Ratio                             | 24:1               |
| Travel for 1 Turn of Worm [mm]         | 0.5                |
| Torque to Raise 1 kN [Nm]              | 0.50               |
| No Load Torque [Nm]                    | 2.26               |
| Lifting Screw Diameter [mm]            | 55                 |
| Screw Lead [mm]                        | 12                 |
| Root Diameter [mm]                     | 40.0               |
| Performance Specifications             |                    |
| Maximum Allowable Input [kW]           | 1.10               |
| Maximum Input Torque [Nm]              | 50.00              |
| Maximum Load at 1425 RPM [kN]          | 14.8               |
| Maximum Worm Speed at Rated Load [rpm] | 250                |
| Starting Torque                        | 2 x Running Torque |
| Weight                                 |                    |
| Base 0 Travel [kg]                     | 20.40              |
| Per 100mm of Travel [kg]               | 1.46               |
| Grease [kg]                            | 0.68               |