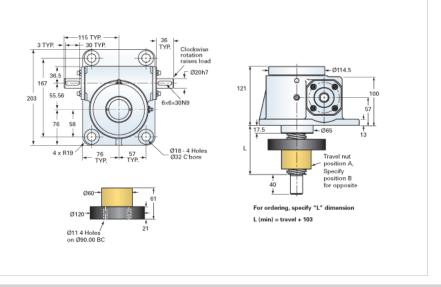

## ActionJac EM5-MSJ-IR 24:1

Call 800-321-7800 or visit us online at www.nookindustries.com to configure and order your ActionJac EM5-MSJ-IR 24:1 today!

| Details                                |                    |
|----------------------------------------|--------------------|
| Capacity [kN]                          | 50                 |
| Gear Ratio                             | 24:1               |
| Travel for 1 Turn of Worm [mm]         | 0.29               |
| Torque to Raise 1 kN [Nm]              | 0.32               |
| No Load Torque [Nm]                    | 1.13               |
| Lifting Screw Diameter [mm]            | 40                 |
| Screw Lead [mm]                        | 7                  |
| Root Diameter [mm]                     | 30.9               |
| Performance Specifications             |                    |
| Maximum Allowable Input [kW]           | 0.51               |
| Maximum Input Torque [Nm]              | 16.00              |
| Maximum Load at 1425 RPM [kN]          | 10.7               |
| Maximum Worm Speed at Rated Load [rpm] | 300                |
| Starting Torque                        | 2 x Running Torque |
| Weight                                 |                    |
| Base 0 Travel [kg]                     | 13.60              |
| Per 100mm of Travel [kg]               | 0.81               |
| Grease [kg]                            | 0.45               |