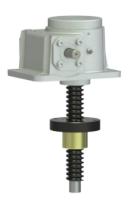

## ActionJac EM5-MSJ-IR 6:1

Call 800-321-7800 or visit us online at www.nookindustries.com to configure and order your ActionJac EM5-MSJ-IR 6:1 today!

| Details                                |                    |
|----------------------------------------|--------------------|
| Capacity [kN]                          | 50                 |
| Gear Ratio                             | 6:1                |
| Travel for 1 Turn of Worm [mm]         | 1.17               |
| Torque to Raise 1 kN [Nm]              | 0.81               |
| No Load Torque [Nm]                    | 1.13               |
| Lifting Screw Diameter [mm]            | 40                 |
| Screw Lead [mm]                        | 7                  |
| Root Diameter [mm]                     | 30.9               |
| Performance Specifications             |                    |
| Maximum Allowable Input [kW]           | 1.87               |
| Maximum Input Torque [Nm]              | 40.30              |
| Maximum Load at 1425 RPM [kN]          | 15.6               |
| Maximum Worm Speed at Rated Load [rpm] | 445                |
| Starting Torque                        | 2 x Running Torque |
| Weight                                 |                    |
| Base 0 Travel [kg]                     | 13.60              |
| Per 100mm of Travel [kg]               | 0.81               |
| Grease [kg]                            | 0.45               |
|                                        |                    |