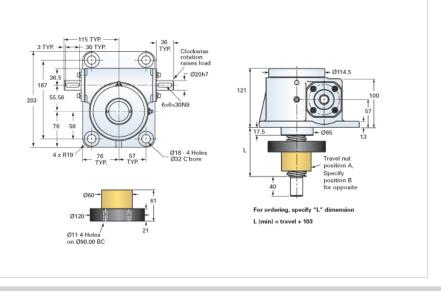

## ActionJac EM5-MSJ-IR 6:1

Call 800-321-7800 or visit us online at www.nookindustries.com to configure and order your ActionJac EM5-MSJ-IR 6:1 today!

| Details                                |                    |
|----------------------------------------|--------------------|
| Capacity [kN]                          | 50                 |
| Gear Ratio                             | 6:1                |
| Travel for 1 Turn of Worm [mm]         | 1.17               |
| Torque to Raise 1 kN [Nm]              | 0.81               |
| No Load Torque [Nm]                    | 1.13               |
| Lifting Screw Diameter [mm]            | 40                 |
| Screw Lead [mm]                        | 7                  |
| Root Diameter [mm]                     | 30.9               |
| Performance Specifications             |                    |
| Maximum Allowable Input [kW]           | 1.87               |
| Maximum Input Torque [Nm]              | 40.30              |
| Maximum Load at 1425 RPM [kN]          | 15.6               |
| Maximum Worm Speed at Rated Load [rpm] | 445                |
| Starting Torque                        | 2 x Running Torque |
| Weight                                 |                    |
| Base 0 Travel [kg]                     | 13.60              |
| Per 100mm of Travel [kg]               | 0.81               |
| Grease [kg]                            | 0.45               |
|                                        |                    |