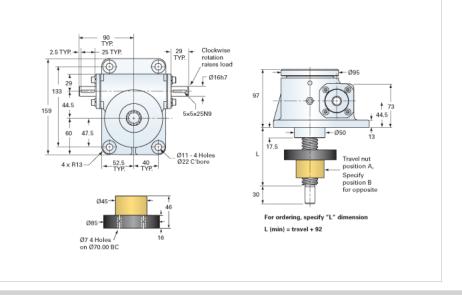

## ActionJac EM2.5-MSJ-IR 12:1

Call 800-321-7800 or visit us online at www.nookindustries.com to configure and order your ActionJac EM2.5-MSJ-IR 12:1 today!

| Details                                |                    |
|----------------------------------------|--------------------|
| Capacity [kN]                          | 25                 |
| Gear Ratio                             | 12:1               |
| Travel for 1 Turn of Worm [mm]         | 0.5                |
| Torque to Raise 1 kN [Nm]              | 0.35               |
| No Load Torque [Nm]                    | 0.56               |
| Lifting Screw Diameter [mm]            | 26                 |
| Screw Lead [mm]                        | 6                  |
| Root Diameter [mm]                     | 17.8               |
| Performance Specifications             |                    |
| Maximum Allowable Input [kW]           | 1.13               |
| Maximum Input Torque [Nm]              | 8.70               |
| Maximum Load at 1425 RPM [kN]          | 21.7               |
| Maximum Worm Speed at Rated Load [rpm] | 1235               |
| Starting Torque                        | 2 x Running Torque |
| Weight                                 |                    |
| Base 0 Travel [kg]                     | 7.70               |
| Per 100mm of Travel [kg]               | 0.32               |
| Grease [kg]                            | 0.22               |