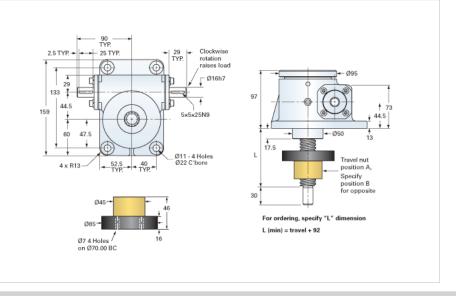

## ActionJac EM2.5-MSJ-IR 6:1

Call 800-321-7800 or visit us online at www.nookindustries.com to configure and order your ActionJac EM2.5-MSJ-IR 6:1 today!

| Details                                |                    |
|----------------------------------------|--------------------|
| Capacity [kN]                          | 25                 |
| Gear Ratio                             | 6:1                |
| Travel for 1 Turn of Worm [mm]         | 1                  |
| Torque to Raise 1 kN [Nm]              | 0.59               |
| No Load Torque [Nm]                    | 0.56               |
| Lifting Screw Diameter [mm]            | 26                 |
| Screw Lead [mm]                        | 6                  |
| Root Diameter [mm]                     | 17.8               |
| Performance Specifications             |                    |
| Maximum Allowable Input [kW]           | 1.51               |
| Maximum Input Torque [Nm]              | 14.90              |
| Maximum Load at 1425 RPM [kN]          | 17.0               |
| Maximum Worm Speed at Rated Load [rpm] | 975                |
| Starting Torque                        | 2 x Running Torque |
| Weight                                 |                    |
| Base 0 Travel [kg]                     | 7.70               |
| Per 100mm of Travel [kg]               | 0.32               |
| Grease [kg]                            | 0.22               |
|                                        |                    |