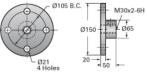

## ActionJac EM10-BSJ-U 24:1

NOOK

Call 800-321-7800 or visit us online at www.nookindustries.com to configure and order your ActionJac EM10-BSJ-U 24:1 today!

| Capacity [kN]     100       Gear Ratio     24:1       Raise for One Turn of Worm [mm]     0.42       Torque to Raise 1 kN [Nm]     0.16       No Load Torque [Nm]     2.26       Lifting Screw Diameter [mm]     50       Screw Lead [mm]     10       Root Diameter [mm]     45.2       BackDrive Holding Torque [Nm]     13.5       Performance Specifications     1.12       Maximum Allowable Input [kW]     1.12       Maximum Input Torque [Nm]     665       Starting Torque     46.6       Maximum Worm Speed at Rated Load [rpm]     665       Starting Torque     1.5 x Running Torque       Weight     1.5 x Running Torque       Per 100mm of Travel [kg]     1.46 | Details                                |                      |
|--------------------------------------------------------------------------------------------------------------------------------------------------------------------------------------------------------------------------------------------------------------------------------------------------------------------------------------------------------------------------------------------------------------------------------------------------------------------------------------------------------------------------------------------------------------------------------------------------------------------------------------------------------------------------------|----------------------------------------|----------------------|
| Raise for One Turn of Worm [mm]0.42Torque to Raise 1 kN [Nm]0.16No Load Torque [Nm]2.26Lifting Screw Diameter [mm]50Screw Lead [mm]10Root Diameter [mm]45.2BackDrive Holding Torque [Nm]13.5Performance SpecificationsMaximum Allowable Input [kW]1.12Maximum Load at 1425 RPM [kN]46.6Maximum Worm Speed at Rated Load [rpm]665Starting Torque1.5 x Running TorqueWeight1.5 x Running TorqueBase 0 Travel [kg]22.70                                                                                                                                                                                                                                                           | Capacity [kN]                          | 100                  |
| Torque to Raise 1 kN [Nm]0.16No Load Torque [Nm]2.26Lifting Screw Diameter [mm]50Screw Lead [mm]10Root Diameter [mm]45.2BackDrive Holding Torque [Nm]13.5Performance Specifications1.12Maximum Allowable Input [kW]1.12Maximum Load at 1425 RPM [kN]46.6Maximum Worm Speed at Rated Load [rpm]665Starting Torque1.5 x Running TorqueWeight22.70                                                                                                                                                                                                                                                                                                                                | Gear Ratio                             | 24:1                 |
| No Load Torque [Nm]2.26Lifting Screw Diameter [mm]50Screw Lead [mm]10Root Diameter [mm]45.2BackDrive Holding Torque [Nm]13.5Performance Specifications1.12Maximum Allowable Input [kW]1.12Maximum Load at 1425 RPM [kN]46.6Maximum Worm Speed at Rated Load [rpm]665Starting Torque1.5 x Running TorqueWeight22.70                                                                                                                                                                                                                                                                                                                                                             | Raise for One Turn of Worm [mm]        | 0.42                 |
| Lifting Screw Diameter [mm]50Screw Lead [mm]10Root Diameter [mm]45.2BackDrive Holding Torque [Nm]13.5Performance Specifications1.12Maximum Allowable Input [kW]1.12Maximum Load at 1425 RPM [kN]16.20Maximum Worm Speed at Rated Load [rpm]665Starting Torque1.5 x Running TorqueWeight22.70                                                                                                                                                                                                                                                                                                                                                                                   | Torque to Raise 1 kN [Nm]              | 0.16                 |
| Screw Lead [mm]   10     Root Diameter [mm]   45.2     BackDrive Holding Torque [Nm]   13.5     Performance Specifications   1.12     Maximum Allowable Input [kW]   1.12     Maximum Load at 1425 RPM [kN]   16.20     Maximum Worm Speed at Rated Load [rpm]   665     Starting Torque   1.5 x Running Torque     Weight   22.70                                                                                                                                                                                                                                                                                                                                             | No Load Torque [Nm]                    | 2.26                 |
| Root Diameter [mm]45.2BackDrive Holding Torque [Nm]13.5Performance Specifications1.12Maximum Allowable Input [kW]1.12Maximum Input Torque [Nm]16.20Maximum Load at 1425 RPM [kN]46.6Maximum Worm Speed at Rated Load [rpm]665Starting Torque1.5 x Running TorqueWeight22.70                                                                                                                                                                                                                                                                                                                                                                                                    | Lifting Screw Diameter [mm]            | 50                   |
| BackDrive Holding Torque [Nm]   13.5     Performance Specifications   1.12     Maximum Allowable Input [kW]   1.12     Maximum Input Torque [Nm]   16.20     Maximum Load at 1425 RPM [kN]   46.6     Maximum Worm Speed at Rated Load [rpm]   665     Starting Torque   1.5 x Running Torque     Weight   22.70                                                                                                                                                                                                                                                                                                                                                               | Screw Lead [mm]                        | 10                   |
| Performance Specifications     Maximum Allowable Input [kW]   1.12     Maximum Input Torque [Nm]   16.20     Maximum Load at 1425 RPM [kN]   46.6     Maximum Worm Speed at Rated Load [rpm]   665     Starting Torque   1.5 x Running Torque     Weight   22.70                                                                                                                                                                                                                                                                                                                                                                                                               | Root Diameter [mm]                     | 45.2                 |
| Maximum Allowable Input [kW]1.12Maximum Input Torque [Nm]16.20Maximum Load at 1425 RPM [kN]46.6Maximum Worm Speed at Rated Load [rpm]665Starting Torque1.5 x Running TorqueWeightBase 0 Travel [kg]22.70                                                                                                                                                                                                                                                                                                                                                                                                                                                                       | BackDrive Holding Torque [Nm]          | 13.5                 |
| Maximum Input Torque [Nm]   16.20     Maximum Load at 1425 RPM [kN]   46.6     Maximum Worm Speed at Rated Load [rpm]   665     Starting Torque   1.5 x Running Torque     Weight   22.70                                                                                                                                                                                                                                                                                                                                                                                                                                                                                      | Performance Specifications             |                      |
| Maximum Load at 1425 RPM [kN]   46.6     Maximum Worm Speed at Rated Load [rpm]   665     Starting Torque   1.5 x Running Torque     Weight   22.70                                                                                                                                                                                                                                                                                                                                                                                                                                                                                                                            | Maximum Allowable Input [kW]           | 1.12                 |
| Maximum Worm Speed at Rated Load [rpm]   665     Starting Torque   1.5 x Running Torque     Weight   22.70                                                                                                                                                                                                                                                                                                                                                                                                                                                                                                                                                                     | Maximum Input Torque [Nm]              | 16.20                |
| Starting Torque 1.5 x Running Torque   Weight 22.70                                                                                                                                                                                                                                                                                                                                                                                                                                                                                                                                                                                                                            | Maximum Load at 1425 RPM [kN]          | 46.6                 |
| Weight 0   Base 0 Travel [kg] 22.70                                                                                                                                                                                                                                                                                                                                                                                                                                                                                                                                                                                                                                            | Maximum Worm Speed at Rated Load [rpm] | 665                  |
| Base 0 Travel [kg] 22.70                                                                                                                                                                                                                                                                                                                                                                                                                                                                                                                                                                                                                                                       | Starting Torque                        | 1.5 x Running Torque |
|                                                                                                                                                                                                                                                                                                                                                                                                                                                                                                                                                                                                                                                                                | Weight                                 |                      |
| Per 100mm of Travel [kg] 1.46                                                                                                                                                                                                                                                                                                                                                                                                                                                                                                                                                                                                                                                  | Base 0 Travel [kg]                     | 22.70                |
|                                                                                                                                                                                                                                                                                                                                                                                                                                                                                                                                                                                                                                                                                | Per 100mm of Travel [kg]               | 1.46                 |
| Grease [kg] 0.69                                                                                                                                                                                                                                                                                                                                                                                                                                                                                                                                                                                                                                                               | Grease [kg]                            | 0.69                 |