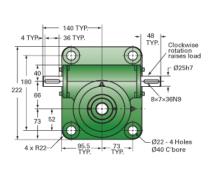

## ActionJac EM10-BSJ-U 24:1

NOOK

Call 800-321-7800 or visit us online at www.nookindustries.com to configure and order your ActionJac EM10-BSJ-U 24:1 today!

| Capacity [kN]     100       Gear Ratio     24:1       Raise for One Turn of Worm [mm]     0.42       Torque to Raise 1 kN [Nm]     0.16       No Load Torque [Nm]     2.26       Lifting Screw Diameter [mm]     50       Screw Lead [mm]     10       Root Diameter [mm]     45.2       BackDrive Holding Torque [Nm]     13.5       Performance Specifications     1.12       Maximum Allowable Input [kW]     1.12       Maximum Input Torque [Nm]     665       Starting Torque     46.6       Maximum Worm Speed at Rated Load [rpm]     665       Starting Torque     1.5 x Running Torque       Weight     1.5 x Running Torque       Per 100mm of Travel [kg]     1.46 | Details                                |                      |
|--------------------------------------------------------------------------------------------------------------------------------------------------------------------------------------------------------------------------------------------------------------------------------------------------------------------------------------------------------------------------------------------------------------------------------------------------------------------------------------------------------------------------------------------------------------------------------------------------------------------------------------------------------------------------------|----------------------------------------|----------------------|
| Raise for One Turn of Worm [mm]0.42Torque to Raise 1 kN [Nm]0.16No Load Torque [Nm]2.26Lifting Screw Diameter [mm]50Screw Lead [mm]10Root Diameter [mm]45.2BackDrive Holding Torque [Nm]13.5Performance SpecificationsMaximum Allowable Input [kW]1.12Maximum Load at 1425 RPM [kN]46.6Maximum Worm Speed at Rated Load [rpm]665Starting Torque1.5 x Running TorqueWeight1.5 x Running TorqueBase 0 Travel [kg]22.70                                                                                                                                                                                                                                                           | Capacity [kN]                          | 100                  |
| Torque to Raise 1 kN [Nm]0.16No Load Torque [Nm]2.26Lifting Screw Diameter [mm]50Screw Lead [mm]10Root Diameter [mm]45.2BackDrive Holding Torque [Nm]13.5Performance Specifications1.12Maximum Allowable Input [kW]1.12Maximum Load at 1425 RPM [kN]46.6Maximum Worm Speed at Rated Load [rpm]665Starting Torque1.5 x Running TorqueWeight22.70                                                                                                                                                                                                                                                                                                                                | Gear Ratio                             | 24:1                 |
| No Load Torque [Nm]2.26Lifting Screw Diameter [mm]50Screw Lead [mm]10Root Diameter [mm]45.2BackDrive Holding Torque [Nm]13.5Performance Specifications1.12Maximum Allowable Input [kW]1.12Maximum Load at 1425 RPM [kN]46.6Maximum Worm Speed at Rated Load [rpm]665Starting Torque1.5 x Running TorqueWeight22.70                                                                                                                                                                                                                                                                                                                                                             | Raise for One Turn of Worm [mm]        | 0.42                 |
| Lifting Screw Diameter [mm]50Screw Lead [mm]10Root Diameter [mm]45.2BackDrive Holding Torque [Nm]13.5Performance Specifications1.12Maximum Allowable Input [kW]1.12Maximum Load at 1425 RPM [kN]16.20Maximum Worm Speed at Rated Load [rpm]665Starting Torque1.5 x Running TorqueWeight22.70                                                                                                                                                                                                                                                                                                                                                                                   | Torque to Raise 1 kN [Nm]              | 0.16                 |
| Screw Lead [mm]   10     Root Diameter [mm]   45.2     BackDrive Holding Torque [Nm]   13.5     Performance Specifications   1.12     Maximum Allowable Input [kW]   1.12     Maximum Load at 1425 RPM [kN]   16.20     Maximum Worm Speed at Rated Load [rpm]   665     Starting Torque   1.5 x Running Torque     Weight   22.70                                                                                                                                                                                                                                                                                                                                             | No Load Torque [Nm]                    | 2.26                 |
| Root Diameter [mm]45.2BackDrive Holding Torque [Nm]13.5Performance Specifications1.12Maximum Allowable Input [kW]1.12Maximum Input Torque [Nm]16.20Maximum Load at 1425 RPM [kN]46.6Maximum Worm Speed at Rated Load [rpm]665Starting Torque1.5 x Running TorqueWeight22.70                                                                                                                                                                                                                                                                                                                                                                                                    | Lifting Screw Diameter [mm]            | 50                   |
| BackDrive Holding Torque [Nm]   13.5     Performance Specifications   1.12     Maximum Allowable Input [kW]   1.12     Maximum Input Torque [Nm]   16.20     Maximum Load at 1425 RPM [kN]   46.6     Maximum Worm Speed at Rated Load [rpm]   665     Starting Torque   1.5 x Running Torque     Weight   22.70                                                                                                                                                                                                                                                                                                                                                               | Screw Lead [mm]                        | 10                   |
| Performance Specifications     Maximum Allowable Input [kW]   1.12     Maximum Input Torque [Nm]   16.20     Maximum Load at 1425 RPM [kN]   46.6     Maximum Worm Speed at Rated Load [rpm]   665     Starting Torque   1.5 x Running Torque     Weight   22.70                                                                                                                                                                                                                                                                                                                                                                                                               | Root Diameter [mm]                     | 45.2                 |
| Maximum Allowable Input [kW]1.12Maximum Input Torque [Nm]16.20Maximum Load at 1425 RPM [kN]46.6Maximum Worm Speed at Rated Load [rpm]665Starting Torque1.5 x Running TorqueWeightBase 0 Travel [kg]22.70                                                                                                                                                                                                                                                                                                                                                                                                                                                                       | BackDrive Holding Torque [Nm]          | 13.5                 |
| Maximum Input Torque [Nm]   16.20     Maximum Load at 1425 RPM [kN]   46.6     Maximum Worm Speed at Rated Load [rpm]   665     Starting Torque   1.5 x Running Torque     Weight   22.70                                                                                                                                                                                                                                                                                                                                                                                                                                                                                      | Performance Specifications             |                      |
| Maximum Load at 1425 RPM [kN]   46.6     Maximum Worm Speed at Rated Load [rpm]   665     Starting Torque   1.5 x Running Torque     Weight   22.70                                                                                                                                                                                                                                                                                                                                                                                                                                                                                                                            | Maximum Allowable Input [kW]           | 1.12                 |
| Maximum Worm Speed at Rated Load [rpm]   665     Starting Torque   1.5 x Running Torque     Weight   22.70                                                                                                                                                                                                                                                                                                                                                                                                                                                                                                                                                                     | Maximum Input Torque [Nm]              | 16.20                |
| Starting Torque 1.5 x Running Torque   Weight 22.70                                                                                                                                                                                                                                                                                                                                                                                                                                                                                                                                                                                                                            | Maximum Load at 1425 RPM [kN]          | 46.6                 |
| Weight 0   Base 0 Travel [kg] 22.70                                                                                                                                                                                                                                                                                                                                                                                                                                                                                                                                                                                                                                            | Maximum Worm Speed at Rated Load [rpm] | 665                  |
| Base 0 Travel [kg] 22.70                                                                                                                                                                                                                                                                                                                                                                                                                                                                                                                                                                                                                                                       | Starting Torque                        | 1.5 x Running Torque |
|                                                                                                                                                                                                                                                                                                                                                                                                                                                                                                                                                                                                                                                                                | Weight                                 |                      |
| Per 100mm of Travel [kg] 1.46                                                                                                                                                                                                                                                                                                                                                                                                                                                                                                                                                                                                                                                  | Base 0 Travel [kg]                     | 22.70                |
|                                                                                                                                                                                                                                                                                                                                                                                                                                                                                                                                                                                                                                                                                | Per 100mm of Travel [kg]               | 1.46                 |
| Grease [kg] 0.69                                                                                                                                                                                                                                                                                                                                                                                                                                                                                                                                                                                                                                                               | Grease [kg]                            | 0.69                 |