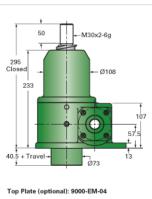

## ActionJac EM10-BSJ-U 24:1

NOOK

Call 800-321-7800 or visit us online at www.nookindustries.com to configure and order your ActionJac EM10-BSJ-U 24:1 today!

| Capacity [kN]     100       Gear Ratio     24:1       Raise for One Turn of Worm [mm]     0.42       Torque to Raise 1 kN [Nm]     0.16       No Load Torque [Nm]     2.26       Lifting Screw Diameter [mm]     50       Screw Lead [mm]     10       Root Diameter [mm]     45.2       BackDrive Holding Torque [Nm]     13.5       Performance Specifications     1.12       Maximum Allowable Input [kW]     1.12       Maximum Input Torque [Nm]     665       Starting Torque     46.6       Maximum Worm Speed at Rated Load [rpm]     665       Starting Torque     1.5 x Running Torque       Weight     1.5 x Running Torque       Per 100mm of Travel [kg]     1.46 | Details                                |                      |
|--------------------------------------------------------------------------------------------------------------------------------------------------------------------------------------------------------------------------------------------------------------------------------------------------------------------------------------------------------------------------------------------------------------------------------------------------------------------------------------------------------------------------------------------------------------------------------------------------------------------------------------------------------------------------------|----------------------------------------|----------------------|
| Raise for One Turn of Worm [mm]0.42Torque to Raise 1 kN [Nm]0.16No Load Torque [Nm]2.26Lifting Screw Diameter [mm]50Screw Lead [mm]10Root Diameter [mm]45.2BackDrive Holding Torque [Nm]13.5Performance SpecificationsMaximum Allowable Input [kW]1.12Maximum Load at 1425 RPM [kN]46.6Maximum Worm Speed at Rated Load [rpm]665Starting Torque1.5 x Running TorqueWeight1.5 x Running TorqueBase 0 Travel [kg]22.70                                                                                                                                                                                                                                                           | Capacity [kN]                          | 100                  |
| Torque to Raise 1 kN [Nm]0.16No Load Torque [Nm]2.26Lifting Screw Diameter [mm]50Screw Lead [mm]10Root Diameter [mm]45.2BackDrive Holding Torque [Nm]13.5Performance Specifications1.12Maximum Allowable Input [kW]1.12Maximum Load at 1425 RPM [kN]46.6Maximum Worm Speed at Rated Load [rpm]665Starting Torque1.5 x Running TorqueWeight22.70                                                                                                                                                                                                                                                                                                                                | Gear Ratio                             | 24:1                 |
| No Load Torque [Nm]2.26Lifting Screw Diameter [mm]50Screw Lead [mm]10Root Diameter [mm]45.2BackDrive Holding Torque [Nm]13.5Performance Specifications1.12Maximum Allowable Input [kW]1.12Maximum Load at 1425 RPM [kN]46.6Maximum Worm Speed at Rated Load [rpm]665Starting Torque1.5 x Running TorqueWeight22.70                                                                                                                                                                                                                                                                                                                                                             | Raise for One Turn of Worm [mm]        | 0.42                 |
| Lifting Screw Diameter [mm]50Screw Lead [mm]10Root Diameter [mm]45.2BackDrive Holding Torque [Nm]13.5Performance Specifications1.12Maximum Allowable Input [kW]1.12Maximum Load at 1425 RPM [kN]16.20Maximum Worm Speed at Rated Load [rpm]665Starting Torque1.5 x Running TorqueWeight22.70                                                                                                                                                                                                                                                                                                                                                                                   | Torque to Raise 1 kN [Nm]              | 0.16                 |
| Screw Lead [mm]   10     Root Diameter [mm]   45.2     BackDrive Holding Torque [Nm]   13.5     Performance Specifications   1.12     Maximum Allowable Input [kW]   1.12     Maximum Load at 1425 RPM [kN]   16.20     Maximum Worm Speed at Rated Load [rpm]   665     Starting Torque   1.5 x Running Torque     Weight   22.70                                                                                                                                                                                                                                                                                                                                             | No Load Torque [Nm]                    | 2.26                 |
| Root Diameter [mm]45.2BackDrive Holding Torque [Nm]13.5Performance Specifications1.12Maximum Allowable Input [kW]1.12Maximum Input Torque [Nm]16.20Maximum Load at 1425 RPM [kN]46.6Maximum Worm Speed at Rated Load [rpm]665Starting Torque1.5 x Running TorqueWeight22.70                                                                                                                                                                                                                                                                                                                                                                                                    | Lifting Screw Diameter [mm]            | 50                   |
| BackDrive Holding Torque [Nm]   13.5     Performance Specifications   1.12     Maximum Allowable Input [kW]   1.12     Maximum Input Torque [Nm]   16.20     Maximum Load at 1425 RPM [kN]   46.6     Maximum Worm Speed at Rated Load [rpm]   665     Starting Torque   1.5 x Running Torque     Weight   22.70                                                                                                                                                                                                                                                                                                                                                               | Screw Lead [mm]                        | 10                   |
| Performance Specifications     Maximum Allowable Input [kW]   1.12     Maximum Input Torque [Nm]   16.20     Maximum Load at 1425 RPM [kN]   46.6     Maximum Worm Speed at Rated Load [rpm]   665     Starting Torque   1.5 x Running Torque     Weight   22.70                                                                                                                                                                                                                                                                                                                                                                                                               | Root Diameter [mm]                     | 45.2                 |
| Maximum Allowable Input [kW]1.12Maximum Input Torque [Nm]16.20Maximum Load at 1425 RPM [kN]46.6Maximum Worm Speed at Rated Load [rpm]665Starting Torque1.5 x Running TorqueWeightBase 0 Travel [kg]22.70                                                                                                                                                                                                                                                                                                                                                                                                                                                                       | BackDrive Holding Torque [Nm]          | 13.5                 |
| Maximum Input Torque [Nm]   16.20     Maximum Load at 1425 RPM [kN]   46.6     Maximum Worm Speed at Rated Load [rpm]   665     Starting Torque   1.5 x Running Torque     Weight   22.70                                                                                                                                                                                                                                                                                                                                                                                                                                                                                      | Performance Specifications             |                      |
| Maximum Load at 1425 RPM [kN]   46.6     Maximum Worm Speed at Rated Load [rpm]   665     Starting Torque   1.5 x Running Torque     Weight   22.70                                                                                                                                                                                                                                                                                                                                                                                                                                                                                                                            | Maximum Allowable Input [kW]           | 1.12                 |
| Maximum Worm Speed at Rated Load [rpm]   665     Starting Torque   1.5 x Running Torque     Weight   22.70                                                                                                                                                                                                                                                                                                                                                                                                                                                                                                                                                                     | Maximum Input Torque [Nm]              | 16.20                |
| Starting Torque 1.5 x Running Torque   Weight 22.70                                                                                                                                                                                                                                                                                                                                                                                                                                                                                                                                                                                                                            | Maximum Load at 1425 RPM [kN]          | 46.6                 |
| Weight 0   Base 0 Travel [kg] 22.70                                                                                                                                                                                                                                                                                                                                                                                                                                                                                                                                                                                                                                            | Maximum Worm Speed at Rated Load [rpm] | 665                  |
| Base 0 Travel [kg] 22.70                                                                                                                                                                                                                                                                                                                                                                                                                                                                                                                                                                                                                                                       | Starting Torque                        | 1.5 x Running Torque |
|                                                                                                                                                                                                                                                                                                                                                                                                                                                                                                                                                                                                                                                                                | Weight                                 |                      |
| Per 100mm of Travel [kg] 1.46                                                                                                                                                                                                                                                                                                                                                                                                                                                                                                                                                                                                                                                  | Base 0 Travel [kg]                     | 22.70                |
|                                                                                                                                                                                                                                                                                                                                                                                                                                                                                                                                                                                                                                                                                | Per 100mm of Travel [kg]               | 1.46                 |
| Grease [kg] 0.69                                                                                                                                                                                                                                                                                                                                                                                                                                                                                                                                                                                                                                                               | Grease [kg]                            | 0.69                 |