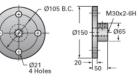

## ActionJac EM10-BSJ-U 24:1

NOOK

Call 800-321-7800 or visit us online at www.nookindustries.com to configure and order your ActionJac EM10-BSJ-U 24:1 today!

| Capacity [kN]     100       Gear Ratio     24:1       Raise for One Turn of Worm [mm]     0.42       Torque to Raise 1 kN [Nm]     0.16       No Load Torque [Nm]     2.26       Lifting Screw Diameter [mm]     50       Screw Lead [mm]     10       Root Diameter [mm]     45.2       BackDrive Holding Torque [Nm]     13.5       Performance Specifications     1.12       Maximum Allowable Input [kW]     1.12       Maximum Input Torque [Nm]     665       Starting Torque     46.6       Maximum Worm Speed at Rated Load [rpm]     665       Starting Torque     1.5 x Running Torque       Weight     1.5 x Running Torque       Per 100mm of Travel [kg]     1.46 | Details                                |                      |
|--------------------------------------------------------------------------------------------------------------------------------------------------------------------------------------------------------------------------------------------------------------------------------------------------------------------------------------------------------------------------------------------------------------------------------------------------------------------------------------------------------------------------------------------------------------------------------------------------------------------------------------------------------------------------------|----------------------------------------|----------------------|
| Raise for One Turn of Worm [mm]0.42Torque to Raise 1 kN [Nm]0.16No Load Torque [Nm]2.26Lifting Screw Diameter [mm]50Screw Lead [mm]10Root Diameter [mm]45.2BackDrive Holding Torque [Nm]13.5Performance SpecificationsMaximum Allowable Input [kW]1.12Maximum Load at 1425 RPM [kN]46.6Maximum Worm Speed at Rated Load [rpm]665Starting Torque1.5 x Running TorqueWeight1.5 x Running TorqueBase 0 Travel [kg]22.70                                                                                                                                                                                                                                                           | Capacity [kN]                          | 100                  |
| Torque to Raise 1 kN [Nm]0.16No Load Torque [Nm]2.26Lifting Screw Diameter [mm]50Screw Lead [mm]10Root Diameter [mm]45.2BackDrive Holding Torque [Nm]13.5Performance Specifications1.12Maximum Allowable Input [kW]1.12Maximum Load at 1425 RPM [kN]46.6Maximum Worm Speed at Rated Load [rpm]665Starting Torque1.5 x Running TorqueWeight22.70                                                                                                                                                                                                                                                                                                                                | Gear Ratio                             | 24:1                 |
| No Load Torque [Nm]2.26Lifting Screw Diameter [mm]50Screw Lead [mm]10Root Diameter [mm]45.2BackDrive Holding Torque [Nm]13.5Performance Specifications1.12Maximum Allowable Input [kW]1.12Maximum Load at 1425 RPM [kN]46.6Maximum Worm Speed at Rated Load [rpm]665Starting Torque1.5 x Running TorqueWeight22.70                                                                                                                                                                                                                                                                                                                                                             | Raise for One Turn of Worm [mm]        | 0.42                 |
| Lifting Screw Diameter [mm]50Screw Lead [mm]10Root Diameter [mm]45.2BackDrive Holding Torque [Nm]13.5Performance Specifications1.12Maximum Allowable Input [kW]1.12Maximum Load at 1425 RPM [kN]16.20Maximum Worm Speed at Rated Load [rpm]665Starting Torque1.5 x Running TorqueWeight22.70                                                                                                                                                                                                                                                                                                                                                                                   | Torque to Raise 1 kN [Nm]              | 0.16                 |
| Screw Lead [mm]   10     Root Diameter [mm]   45.2     BackDrive Holding Torque [Nm]   13.5     Performance Specifications   1.12     Maximum Allowable Input [kW]   1.12     Maximum Load at 1425 RPM [kN]   16.20     Maximum Worm Speed at Rated Load [rpm]   665     Starting Torque   1.5 x Running Torque     Weight   22.70                                                                                                                                                                                                                                                                                                                                             | No Load Torque [Nm]                    | 2.26                 |
| Root Diameter [mm]45.2BackDrive Holding Torque [Nm]13.5Performance Specifications1.12Maximum Allowable Input [kW]1.12Maximum Input Torque [Nm]16.20Maximum Load at 1425 RPM [kN]46.6Maximum Worm Speed at Rated Load [rpm]665Starting Torque1.5 x Running TorqueWeight22.70                                                                                                                                                                                                                                                                                                                                                                                                    | Lifting Screw Diameter [mm]            | 50                   |
| BackDrive Holding Torque [Nm]   13.5     Performance Specifications   1.12     Maximum Allowable Input [kW]   1.12     Maximum Input Torque [Nm]   16.20     Maximum Load at 1425 RPM [kN]   46.6     Maximum Worm Speed at Rated Load [rpm]   665     Starting Torque   1.5 x Running Torque     Weight   22.70                                                                                                                                                                                                                                                                                                                                                               | Screw Lead [mm]                        | 10                   |
| Performance Specifications     Maximum Allowable Input [kW]   1.12     Maximum Input Torque [Nm]   16.20     Maximum Load at 1425 RPM [kN]   46.6     Maximum Worm Speed at Rated Load [rpm]   665     Starting Torque   1.5 x Running Torque     Weight   22.70                                                                                                                                                                                                                                                                                                                                                                                                               | Root Diameter [mm]                     | 45.2                 |
| Maximum Allowable Input [kW]1.12Maximum Input Torque [Nm]16.20Maximum Load at 1425 RPM [kN]46.6Maximum Worm Speed at Rated Load [rpm]665Starting Torque1.5 x Running TorqueWeightBase 0 Travel [kg]22.70                                                                                                                                                                                                                                                                                                                                                                                                                                                                       | BackDrive Holding Torque [Nm]          | 13.5                 |
| Maximum Input Torque [Nm]   16.20     Maximum Load at 1425 RPM [kN]   46.6     Maximum Worm Speed at Rated Load [rpm]   665     Starting Torque   1.5 x Running Torque     Weight   22.70                                                                                                                                                                                                                                                                                                                                                                                                                                                                                      | Performance Specifications             |                      |
| Maximum Load at 1425 RPM [kN]   46.6     Maximum Worm Speed at Rated Load [rpm]   665     Starting Torque   1.5 x Running Torque     Weight   22.70                                                                                                                                                                                                                                                                                                                                                                                                                                                                                                                            | Maximum Allowable Input [kW]           | 1.12                 |
| Maximum Worm Speed at Rated Load [rpm]   665     Starting Torque   1.5 x Running Torque     Weight   22.70                                                                                                                                                                                                                                                                                                                                                                                                                                                                                                                                                                     | Maximum Input Torque [Nm]              | 16.20                |
| Starting Torque 1.5 x Running Torque   Weight 22.70                                                                                                                                                                                                                                                                                                                                                                                                                                                                                                                                                                                                                            | Maximum Load at 1425 RPM [kN]          | 46.6                 |
| Weight 0   Base 0 Travel [kg] 22.70                                                                                                                                                                                                                                                                                                                                                                                                                                                                                                                                                                                                                                            | Maximum Worm Speed at Rated Load [rpm] | 665                  |
| Base 0 Travel [kg] 22.70                                                                                                                                                                                                                                                                                                                                                                                                                                                                                                                                                                                                                                                       | Starting Torque                        | 1.5 x Running Torque |
|                                                                                                                                                                                                                                                                                                                                                                                                                                                                                                                                                                                                                                                                                | Weight                                 |                      |
| Per 100mm of Travel [kg] 1.46                                                                                                                                                                                                                                                                                                                                                                                                                                                                                                                                                                                                                                                  | Base 0 Travel [kg]                     | 22.70                |
|                                                                                                                                                                                                                                                                                                                                                                                                                                                                                                                                                                                                                                                                                | Per 100mm of Travel [kg]               | 1.46                 |
| Grease [kg] 0.69                                                                                                                                                                                                                                                                                                                                                                                                                                                                                                                                                                                                                                                               | Grease [kg]                            | 0.69                 |