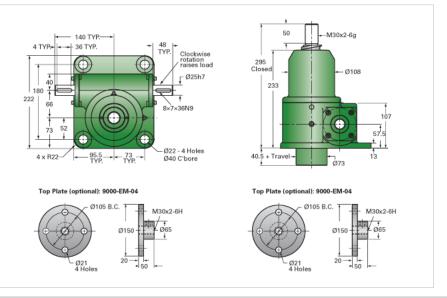

## ActionJac EM10-BSJ-U 8:1

Call 800-321-7800 or visit us online at www.nookindustries.com to configure and order your ActionJac EM10-BSJ-U 8:1 today!

| Details                                |                      |
|----------------------------------------|----------------------|
| Capacity [kN]                          | 100                  |
| Gear Ratio                             | 8:1                  |
| Raise for One Turn of Worm [mm]        | 1.25                 |
| Torque to Raise 1 kN [Nm]              | 0.32                 |
| No Load Torque [Nm]                    | 2.26                 |
| Lifting Screw Diameter [mm]            | 50                   |
| Screw Lead [mm]                        | 10                   |
| Root Diameter [mm]                     | 45.2                 |
| BackDrive Holding Torque [Nm]          | 26.0                 |
| Performance Specifications             |                      |
| Maximum Allowable Input [kW]           | 3.75                 |
| Maximum Input Torque [Nm]              | 31.90                |
| Maximum Load at 1425 RPM [kN]          | 78.9                 |
| Maximum Worm Speed at Rated Load [rpm] | 1124                 |
| Starting Torque                        | 1.5 x Running Torque |
| Weight                                 |                      |
| Base 0 Travel [kg]                     | 22.70                |
| Per 100mm of Travel [kg]               | 1.46                 |
| Grease [kg]                            | 0.68                 |