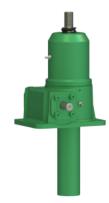

## ActionJac EM5-BSJ-U 24:1

Call 800-321-7800 or visit us online at www.nookindustries.com to configure and order your ActionJac EM5-BSJ-U 24:1 today!

| Details                                |                      |
|----------------------------------------|----------------------|
| Capacity [kN]                          | 50                   |
| Gear Ratio                             | 24:1                 |
| Raise for One Turn of Worm [mm]        | 0.42                 |
| Torque to Raise 1 kN [Nm]              | 0.15                 |
| No Load Torque [Nm]                    | 1.13                 |
| Lifting Screw Diameter [mm]            | 40                   |
| Screw Lead [mm]                        | 10                   |
| Root Diameter [mm]                     | 34.8                 |
| BackDrive Holding Torque [Nm]          | 6.5                  |
| Performance Specifications             |                      |
| Maximum Allowable Input [kW]           | 0.56                 |
| Maximum Input Torque [Nm]              | 7.70                 |
| Maximum Load at 1425 RPM [kN]          | 24.4                 |
| Maximum Worm Speed at Rated Load [rpm] | 695                  |
| Starting Torque                        | 1.5 x Running Torque |
| Weight                                 |                      |
| Base 0 Travel [kg]                     | 15.90                |
| Per 100mm of Travel [kg]               | 0.93                 |
| Grease [kg]                            | 0.45                 |
|                                        |                      |