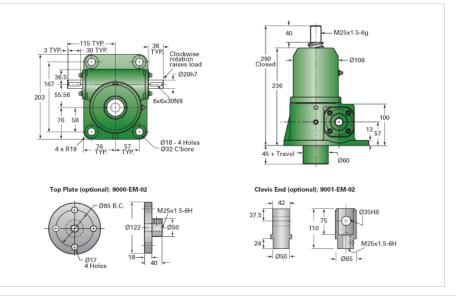

## ActionJac EM5-BSJ-U 24:1

Call 800-321-7800 or visit us online at www.nookindustries.com to configure and order your ActionJac EM5-BSJ-U 24:1 today!

| Details                                |                      |
|----------------------------------------|----------------------|
| Capacity [kN]                          | 50                   |
| Gear Ratio                             | 24:1                 |
| Raise for One Turn of Worm [mm]        | 0.42                 |
| Torque to Raise 1 kN [Nm]              | 0.15                 |
| No Load Torque [Nm]                    | 1.13                 |
| Lifting Screw Diameter [mm]            | 40                   |
| Screw Lead [mm]                        | 10                   |
| Root Diameter [mm]                     | 34.8                 |
| BackDrive Holding Torque [Nm]          | 6.5                  |
| Performance Specifications             |                      |
| Maximum Allowable Input [kW]           | 0.56                 |
| Maximum Input Torque [Nm]              | 7.70                 |
| Maximum Load at 1425 RPM [kN]          | 24.4                 |
| Maximum Worm Speed at Rated Load [rpm] | 695                  |
| Starting Torque                        | 1.5 x Running Torque |
| Weight                                 |                      |
| Base 0 Travel [kg]                     | 15.90                |
| Per 100mm of Travel [kg]               | 0.93                 |
| Grease [kg]                            | 0.45                 |
|                                        |                      |