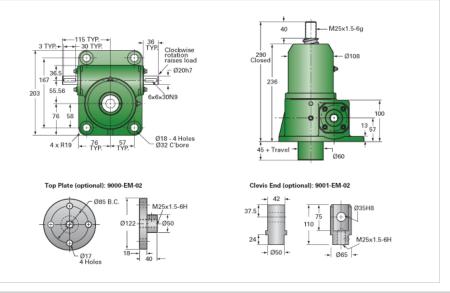

## ActionJac EM5-BSJ-U 6:1

Call 800-321-7800 or visit us online at www.nookindustries.com to configure and order your ActionJac EM5-BSJ-U 6:1 today!

| Details                                |                      |
|----------------------------------------|----------------------|
| Capacity [kN]                          | 50                   |
| Gear Ratio                             | 6:1                  |
| Raise for One Turn of Worm [mm]        | 1.67                 |
| Torque to Raise 1 kN [Nm]              | 0.39                 |
| No Load Torque [Nm]                    | 1.13                 |
| Lifting Screw Diameter [mm]            | 40                   |
| Screw Lead [mm]                        | 10                   |
| Root Diameter [mm]                     | 34.8                 |
| BackDrive Holding Torque [Nm]          | 16.0                 |
| Performance Specifications             |                      |
| Maximum Allowable Input [kW]           | 2.28                 |
| Maximum Input Torque [Nm]              | 19.30                |
| Maximum Load at 1425 RPM [kN]          | 39.4                 |
| Maximum Worm Speed at Rated Load [rpm] | 1125                 |
| Starting Torque                        | 1.5 x Running Torque |
| Weight                                 |                      |
| Base 0 Travel [kg]                     | 15.90                |
| Per 100mm of Travel [kg]               | 0.93                 |
| Grease [kg]                            | 0.45                 |