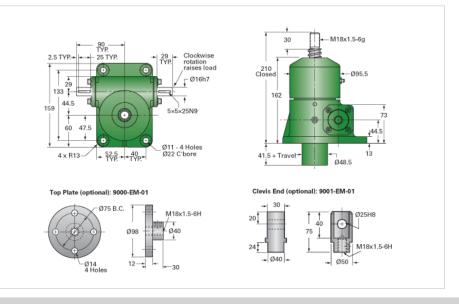

## ActionJac EM2.5-BSJ-U 24:1

Call 800-321-7800 or visit us online at www.nookindustries.com to configure and order your ActionJac EM2.5-BSJ-U 24:1 today!

| Details                                |                      |
|----------------------------------------|----------------------|
| Capacity [kN]                          | 25                   |
| Gear Ratio                             | 24:1                 |
| Raise for One Turn of Worm [mm]        | 0.21                 |
| Torque to Raise 1 kN [Nm]              | 0.09                 |
| No Load Torque [Nm]                    | 0.56                 |
| Lifting Screw Diameter [mm]            | 25                   |
| Screw Lead [mm]                        | 5                    |
| Root Diameter [mm]                     | 22.5                 |
| BackDrive Holding Torque [Nm]          | 2.0                  |
| Performance Specifications             |                      |
| Maximum Allowable Input [kW]           | 0.38                 |
| Maximum Input Torque [Nm]              | 2.13                 |
| Maximum Load at 1425 RPM [kN]          | 25                   |
| Maximum Worm Speed at Rated Load [rpm] | 1695                 |
| Starting Torque                        | 1.5 x Running Torque |
| Weight                                 |                      |
| Base 0 Travel [kg]                     | 7.70                 |
| Per 100mm of Travel [kg]               | 0.36                 |
| Grease [kg]                            | 0.22                 |