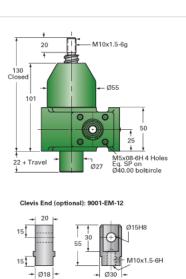

## ActionJac EM05-BSJ-U 5:1

Call 800-321-7800 or visit us online at www.nookindustries.com to configure and order your ActionJac EM05-BSJ-U 5:1 today!

| Details                                |                      |
|----------------------------------------|----------------------|
| Capacity [kN]                          | 5                    |
| Gear Ratio                             | 5:1                  |
| Raise for One Turn of Worm [mm]        | 1.00                 |
| Torque to Raise 1 kN [Nm]              | 0.24                 |
| No Load Torque [Nm]                    | 0.11                 |
| Lifting Screw Diameter [mm]            | 15.7                 |
| Screw Lead [mm]                        | 5                    |
| Root Diameter [mm]                     | 12.9                 |
| BackDrive Holding Torque [Nm]          | 1.0                  |
| Performance Specifications             |                      |
| Maximum Allowable Input [kW]           | 0.12                 |
| Maximum Input Torque [Nm]              | 1.21                 |
| Maximum Load at 1425 RPM [kN]          | 5                    |
| Maximum Worm Speed at Rated Load [rpm] | 1625                 |
| Starting Torque                        | 1.5 x Running Torque |
| Weight                                 |                      |
| Base 0 Travel [kg]                     | 1.36                 |
| Per 100mm of Travel [kg]               | 0.14                 |
| Grease [kg]                            | 0.14                 |
|                                        |                      |