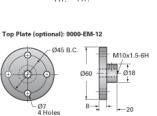

## ActionJac EM05-BSJ-U 5:1

Call 800-321-7800 or visit us online at www.nookindustries.com to configure and order your ActionJac EM05-BSJ-U 5:1 today!

| Details                                |                      |
|----------------------------------------|----------------------|
| Capacity [kN]                          | 5                    |
| Gear Ratio                             | 5:1                  |
| Raise for One Turn of Worm [mm]        | 1.00                 |
| Torque to Raise 1 kN [Nm]              | 0.24                 |
| No Load Torque [Nm]                    | 0.11                 |
| Lifting Screw Diameter [mm]            | 15.7                 |
| Screw Lead [mm]                        | 5                    |
| Root Diameter [mm]                     | 12.9                 |
| BackDrive Holding Torque [Nm]          | 1.0                  |
| Performance Specifications             |                      |
| Maximum Allowable Input [kW]           | 0.12                 |
| Maximum Input Torque [Nm]              | 1.21                 |
| Maximum Load at 1425 RPM [kN]          | 5                    |
| Maximum Worm Speed at Rated Load [rpm] | 1625                 |
| Starting Torque                        | 1.5 x Running Torque |
| Weight                                 |                      |
| Base 0 Travel [kg]                     | 1.36                 |
| Per 100mm of Travel [kg]               | 0.14                 |
| Grease [kg]                            | 0.14                 |
|                                        |                      |