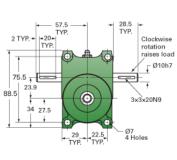

## ActionJac EM05-BSJ-U 5:1

Call 800-321-7800 or visit us online at www.nookindustries.com to configure and order your ActionJac EM05-BSJ-U 5:1 today!

| Details                                |                      |
|----------------------------------------|----------------------|
| Capacity [kN]                          | 5                    |
| Gear Ratio                             | 5:1                  |
| Raise for One Turn of Worm [mm]        | 1.00                 |
| Torque to Raise 1 kN [Nm]              | 0.24                 |
| No Load Torque [Nm]                    | 0.11                 |
| Lifting Screw Diameter [mm]            | 15.7                 |
| Screw Lead [mm]                        | 5                    |
| Root Diameter [mm]                     | 12.9                 |
| BackDrive Holding Torque [Nm]          | 1.0                  |
| Performance Specifications             |                      |
| Maximum Allowable Input [kW]           | 0.12                 |
| Maximum Input Torque [Nm]              | 1.21                 |
| Maximum Load at 1425 RPM [kN]          | 5                    |
| Maximum Worm Speed at Rated Load [rpm] | 1625                 |
| Starting Torque                        | 1.5 x Running Torque |
| Weight                                 |                      |
| Base 0 Travel [kg]                     | 1.36                 |
| Per 100mm of Travel [kg]               | 0.14                 |
| Grease [kg]                            | 0.14                 |
|                                        |                      |