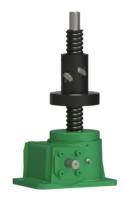

## ActionJac EM5-BSJ-UR 24:1

Call 800-321-7800 or visit us online at www.nookindustries.com to configure and order your ActionJac EM5-BSJ-UR 24:1 today!

| Details                                |                      |
|----------------------------------------|----------------------|
| Capacity [kN]                          | 50                   |
| Gear Ratio                             | 24:1                 |
| Raise for One Turn of Worm [mm]        | 0.42                 |
| Torque to Raise 1 kN [Nm]              | 0.15                 |
| No Load Torque [Nm]                    | 1.13                 |
| Lifting Screw Diameter [mm]            | 40                   |
| Screw Lead [mm]                        | 10                   |
| Root Diameter [mm]                     | 34.8                 |
| BackDrive Holding Torque [Nm]          | 6.5                  |
| Performance Specifications             |                      |
| Maximum Allowable Input [kW]           | 0.56                 |
| Maximum Input Torque [Nm]              | 7.70                 |
| Maximum Load at 1425 RPM [kN]          | 24.4                 |
| Maximum Worm Speed at Rated Load [rpm] | 695                  |
| Starting Torque                        | 1.5 x Running Torque |
| Weight                                 |                      |
| Base 0 Travel [kg]                     | 15.90                |
| Per 100mm of Travel [kg]               | 0.93                 |
| Grease [kg]                            | 0.45                 |
|                                        |                      |