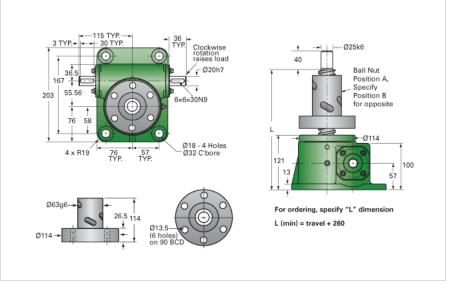

## ActionJac EM5-BSJ-UR 24:1

Call 800-321-7800 or visit us online at www.nookindustries.com to configure and order your ActionJac EM5-BSJ-UR 24:1 today!

| Details                                |                      |
|----------------------------------------|----------------------|
| Capacity [kN]                          | 50                   |
| Gear Ratio                             | 24:1                 |
| Raise for One Turn of Worm [mm]        | 0.42                 |
| Torque to Raise 1 kN [Nm]              | 0.15                 |
| No Load Torque [Nm]                    | 1.13                 |
| Lifting Screw Diameter [mm]            | 40                   |
| Screw Lead [mm]                        | 10                   |
| Root Diameter [mm]                     | 34.8                 |
| BackDrive Holding Torque [Nm]          | 6.5                  |
| Performance Specifications             |                      |
| Maximum Allowable Input [kW]           | 0.56                 |
| Maximum Input Torque [Nm]              | 7.70                 |
| Maximum Load at 1425 RPM [kN]          | 24.4                 |
| Maximum Worm Speed at Rated Load [rpm] | 695                  |
| Starting Torque                        | 1.5 x Running Torque |
| Weight                                 |                      |
| Base 0 Travel [kg]                     | 15.90                |
| Per 100mm of Travel [kg]               | 0.93                 |
| Grease [kg]                            | 0.45                 |
|                                        |                      |