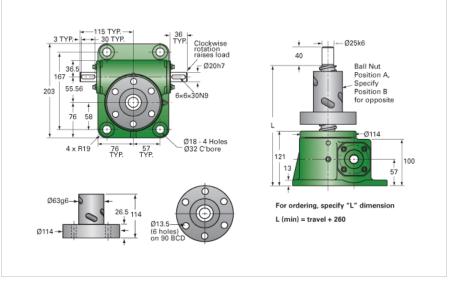

## ActionJac EM5-BSJ-UR 6:1

Call 800-321-7800 or visit us online at www.nookindustries.com to configure and order your ActionJac EM5-BSJ-UR 6:1 today!

| Details                                |                      |
|----------------------------------------|----------------------|
| Capacity [kN]                          | 50                   |
| Gear Ratio                             | 6:1                  |
| Raise for One Turn of Worm [mm]        | 1.67                 |
| Torque to Raise 1 kN [Nm]              | 0.39                 |
| No Load Torque [Nm]                    | 1.13                 |
| Lifting Screw Diameter [mm]            | 40                   |
| Screw Lead [mm]                        | 10                   |
| Root Diameter [mm]                     | 34.8                 |
| BackDrive Holding Torque [Nm]          | 16.0                 |
| Performance Specifications             |                      |
| Maximum Allowable Input [kW]           | 2.28                 |
| Maximum Input Torque [Nm]              | 19.30                |
| Maximum Load at 1425 RPM [kN]          | 39.4                 |
| Maximum Worm Speed at Rated Load [rpm] | 1125                 |
| Starting Torque                        | 1.5 x Running Torque |
| Weight                                 |                      |
| Base 0 Travel [kg]                     | 15.90                |
| Per 100mm of Travel [kg]               | 0.93                 |
| Grease [kg]                            | 0.45                 |