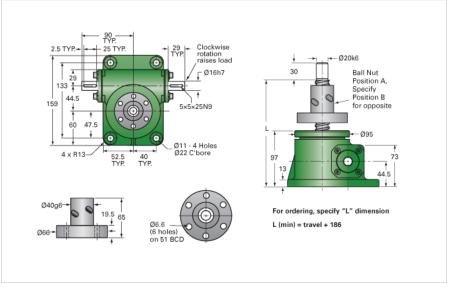

## ActionJac EM2.5-BSJ-UR 24:1

Call 800-321-7800 or visit us online at www.nookindustries.com to configure and order your ActionJac EM2.5-BSJ-UR 24:1 today!

| Details                                |                      |
|----------------------------------------|----------------------|
| Capacity [kN]                          | 25                   |
| Gear Ratio                             | 24:1                 |
| Raise for One Turn of Worm [mm]        | 0.21                 |
| Torque to Raise 1 kN [Nm]              | 0.09                 |
| No Load Torque [Nm]                    | 0.56                 |
| Lifting Screw Diameter [mm]            | 25                   |
| Screw Lead [mm]                        | 5                    |
| Root Diameter [mm]                     | 22.5                 |
| BackDrive Holding Torque [Nm]          | 2.0                  |
| Performance Specifications             |                      |
| Maximum Allowable Input [kW]           | 0.38                 |
| Maximum Input Torque [Nm]              | 2.13                 |
| Maximum Load at 1425 RPM [kN]          | 25                   |
| Maximum Worm Speed at Rated Load [rpm] | 1695                 |
| Starting Torque                        | 1.5 x Running Torque |
| Weight                                 |                      |
| Base 0 Travel [kg]                     | 7.70                 |
| Per 100mm of Travel [kg]               | 0.36                 |
| Grease [kg]                            | 0.22                 |