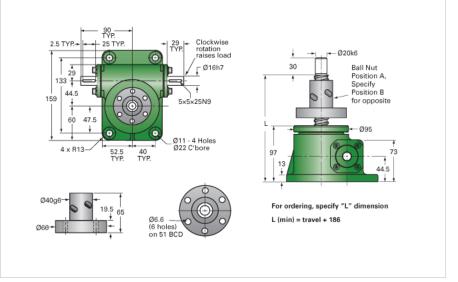

## ActionJac EM2.5-BSJ-UR 6:1

Call 800-321-7800 or visit us online at www.nookindustries.com to configure and order your ActionJac EM2.5-BSJ-UR 6:1 today!

| Details                                |                      |
|----------------------------------------|----------------------|
| Capacity [kN]                          | 25                   |
| Gear Ratio                             | 6:1                  |
| Raise for One Turn of Worm [mm]        | 0.83                 |
| Torque to Raise 1 kN [Nm]              | 0.20                 |
| No Load Torque [Nm]                    | 0.56                 |
| Lifting Screw Diameter [mm]            | 25                   |
| Screw Lead [mm]                        | 5                    |
| Root Diameter [mm]                     | 22.5                 |
| BackDrive Holding Torque [Nm]          | 4.5                  |
| Performance Specifications             |                      |
| Maximum Allowable Input [kW]           | 1.08                 |
| Maximum Input Torque [Nm]              | 5.05                 |
| Maximum Load at 1425 RPM [kN]          | 25                   |
| Maximum Worm Speed at Rated Load [rpm] | 2035                 |
| Starting Torque                        | 1.5 x Running Torque |
| Weight                                 |                      |
| Base 0 Travel [kg]                     | 7.70                 |
| Per 100mm of Travel [kg]               | 0.36                 |
| Grease [kg]                            | 0.22                 |