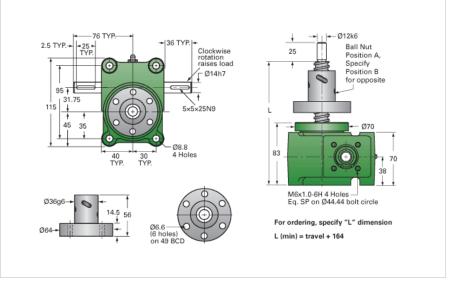

## ActionJac EM1-BSJ-UR 20:1

Call 800-321-7800 or visit us online at www.nookindustries.com to configure and order your ActionJac EM1-BSJ-UR 20:1 today!

| Details                                |                      |
|----------------------------------------|----------------------|
| Capacity [kN]                          | 10                   |
| Gear Ratio                             | 20:1                 |
| Raise for One Turn of Worm [mm]        | 0.25                 |
| Torque to Raise 1 kN [Nm]              | 0.11                 |
| No Load Torque [Nm]                    | 0.34                 |
| Lifting Screw Diameter [mm]            | 20                   |
| Screw Lead [mm]                        | 5                    |
| Root Diameter [mm]                     | 17.5                 |
| BackDrive Holding Torque [Nm]          | 1.0                  |
| Performance Specifications             |                      |
| Maximum Allowable Input [kW]           | 0.19                 |
| Maximum Input Torque [Nm]              | 1.14                 |
| Maximum Load at 1425 RPM [kN]          | 10                   |
| Maximum Worm Speed at Rated Load [rpm] | 1585                 |
| Starting Torque                        | 1.5 x Running Torque |
| Weight                                 |                      |
| Base 0 Travel [kg]                     | 3.60                 |
| Per 100mm of Travel [kg]               | 0.23                 |
| Grease [kg]                            | 0.23                 |