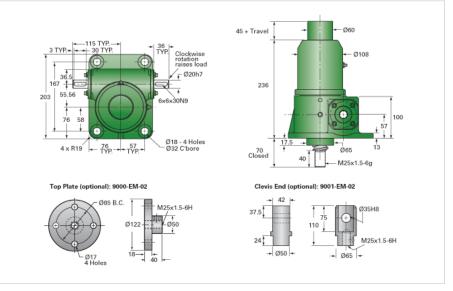

## ActionJac EM5-BSJ-I 24:1

Call 800-321-7800 or visit us online at www.nookindustries.com to configure and order your ActionJac EM5-BSJ-I 24:1 today!

| Details                                |                      |
|----------------------------------------|----------------------|
| Capacity [kN]                          | 50                   |
| Gear Ratio                             | 24:1                 |
| Travel for 1 Turn of Worm [mm]         | 0.42                 |
| Torque to Raise 1 kN [Nm]              | 0.15                 |
| No Load Torque [Nm]                    | 1.13                 |
| Lifting Screw Diameter [mm]            | 40                   |
| Screw Lead [mm]                        | 10                   |
| Root Diameter [mm]                     | 34.8                 |
| BackDrive Holding Torque [Nm]          | 6.5                  |
| Performance Specifications             |                      |
| Maximum Allowable Input [kW]           | 0.56                 |
| Maximum Input Torque [Nm]              | 7.70                 |
| Maximum Load at 1425 RPM [kN]          | 24.4                 |
| Maximum Worm Speed at Rated Load [rpm] | 695                  |
| Starting Torque                        | 1.5 x Running Torque |
| Weight                                 |                      |
| Base 0 Travel [kg]                     | 15.90                |
| Per 100mm of Travel [kg]               | 0.93                 |
| Grease [kg]                            | 0.45                 |