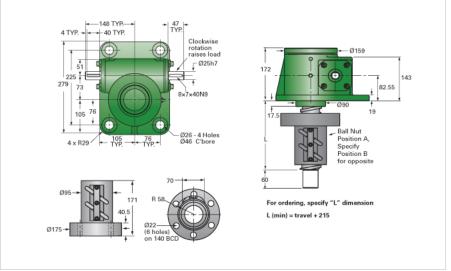

## ActionJac EM20-BSJ-IR 24:1

Call 800-321-7800 or visit us online at www.nookindustries.com to configure and order your ActionJac EM20-BSJ-IR 24:1 today!

| Details                                |                      |
|----------------------------------------|----------------------|
| Capacity [kN]                          | 200                  |
| Gear Ratio                             | 24:1                 |
| Travel for 1 Turn of Worm [mm]         | 0.50                 |
| Torque to Raise 1 kN [Nm]              | 0.19                 |
| No Load Torque [Nm]                    | 4.52                 |
| Lifting Screw Diameter [mm]            | 63                   |
| Screw Lead [mm]                        | 12                   |
| Root Diameter [mm]                     | 57.0                 |
| BackDrive Holding Torque [Nm]          | 31.0                 |
| Performance Specifications             |                      |
| Maximum Allowable Input [kW]           | 1.90                 |
| Maximum Input Torque [Nm]              | 37.70                |
| Maximum Load at 1425 RPM [kN]          | 66.1                 |
| Maximum Worm Speed at Rated Load [rpm] | 410                  |
| Starting Torque                        | 1.5 x Running Torque |
| Weight                                 |                      |
| Base 0 Travel [kg]                     | 38.60                |
| Per 100mm of Travel [kg]               | 2.31                 |
| Grease [kg]                            | 1.00                 |