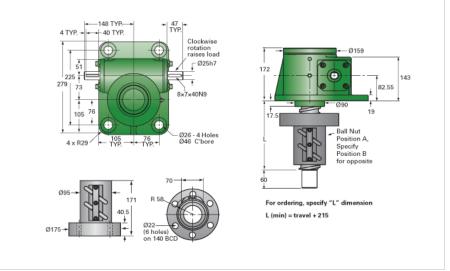

## ActionJac EM20-BSJ-IR 8:1

Call 800-321-7800 or visit us online at www.nookindustries.com to configure and order your ActionJac EM20-BSJ-IR 8:1 today!

| Details                                |                      |
|----------------------------------------|----------------------|
| Capacity [kN]                          | 200                  |
| Gear Ratio                             | 8:1                  |
| Travel for 1 Turn of Worm [mm]         | 1.50                 |
| Torque to Raise 1 kN [Nm]              | 0.38                 |
| No Load Torque [Nm]                    | 4.52                 |
| Lifting Screw Diameter [mm]            | 63                   |
| Screw Lead [mm]                        | 12                   |
| Root Diameter [mm]                     | 57.0                 |
| BackDrive Holding Torque [Nm]          | 61.0                 |
| Performance Specifications             |                      |
| Maximum Allowable Input [kW]           | 5.60                 |
| Maximum Input Torque [Nm]              | 75.20                |
| Maximum Load at 1425 RPM [kN]          | 99.8                 |
| Maximum Worm Speed at Rated Load [rpm] | 710                  |
| Starting Torque                        | 1.5 x Running Torque |
| Weight                                 |                      |
| Base 0 Travel [kg]                     | 38.60                |
| Per 100mm of Travel [kg]               | 2.31                 |
| Grease [kg]                            | 1.00                 |
|                                        |                      |