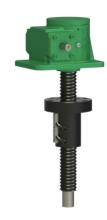

## ActionJac EM20-BSJ-IR 8:1

Call 800-321-7800 or visit us online at www.nookindustries.com to configure and order your ActionJac EM20-BSJ-IR 8:1 today!

| Details                                |                      |
|----------------------------------------|----------------------|
| Capacity [kN]                          | 200                  |
| Gear Ratio                             | 8:1                  |
| Travel for 1 Turn of Worm [mm]         | 1.50                 |
| Torque to Raise 1 kN [Nm]              | 0.38                 |
| No Load Torque [Nm]                    | 4.52                 |
| Lifting Screw Diameter [mm]            | 63                   |
| Screw Lead [mm]                        | 12                   |
| Root Diameter [mm]                     | 57.0                 |
| BackDrive Holding Torque [Nm]          | 61.0                 |
| Performance Specifications             |                      |
| Maximum Allowable Input [kW]           | 5.60                 |
| Maximum Input Torque [Nm]              | 75.20                |
| Maximum Load at 1425 RPM [kN]          | 99.8                 |
| Maximum Worm Speed at Rated Load [rpm] | 710                  |
| Starting Torque                        | 1.5 x Running Torque |
| Weight                                 |                      |
| Base 0 Travel [kg]                     | 38.60                |
| Per 100mm of Travel [kg]               | 2.31                 |
| Grease [kg]                            | 1.00                 |
|                                        |                      |