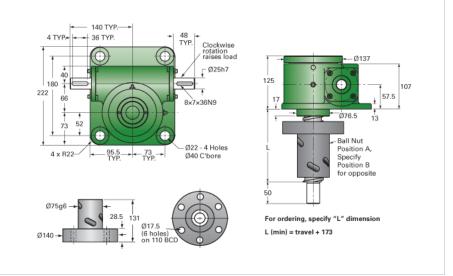

## ActionJac EM10-BSJ-IR 24:1

Call 800-321-7800 or visit us online at www.nookindustries.com to configure and order your ActionJac EM10-BSJ-IR 24:1 today!

\_ . ..

| Details                                |                      |
|----------------------------------------|----------------------|
| Capacity [kN]                          | 100                  |
| Gear Ratio                             | 24:1                 |
| Travel for 1 Turn of Worm [mm]         | 0.42                 |
| Torque to Raise 1 kN [Nm]              | 0.16                 |
| No Load Torque [Nm]                    | 2.26                 |
| Lifting Screw Diameter [mm]            | 50                   |
| Screw Lead [mm]                        | 10                   |
| Root Diameter [mm]                     | 45.2                 |
| BackDrive Holding Torque [Nm]          | 13.5                 |
| Performance Specifications             |                      |
| Maximum Allowable Input [kW]           | 1.12                 |
| Maximum Input Torque [Nm]              | 16.20                |
| Maximum Load at 1425 RPM [kN]          | 46.6                 |
| Maximum Worm Speed at Rated Load [rpm] | 665                  |
| Starting Torque                        | 1.5 x Running Torque |
| Weight                                 |                      |
| Base 0 Travel [kg]                     | 22.70                |
| Per 100mm of Travel [kg]               | 1.46                 |
| Grease [kg]                            | 0.69                 |
|                                        |                      |