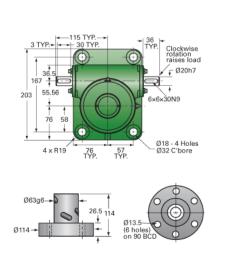

## **Product Specification Sheet**

## ActionJac EM5-BSJ-IR 24:1

## Call 800-321-7800 or visit us online at www.nookindustries.com to configure and order your ActionJac EM5-BSJ-IR 24:1 today!

| Details                                |                      |
|----------------------------------------|----------------------|
| Capacity [kN]                          | 50                   |
| Gear Ratio                             | 24:1                 |
| Travel for 1 Turn of Worm [mm]         | 0.42                 |
| Torque to Raise 1 kN [Nm]              | 0.15                 |
| No Load Torque [Nm]                    | 1.13                 |
| Lifting Screw Diameter [mm]            | 40                   |
| Screw Lead [mm]                        | 10                   |
| Root Diameter [mm]                     | 34.8                 |
| BackDrive Holding Torque [Nm]          | 6.5                  |
| Performance Specifications             |                      |
| Maximum Allowable Input [kW]           | 0.56                 |
| Maximum Input Torque [Nm]              | 7.70                 |
| Maximum Load at 1425 RPM [kN]          | 24.4                 |
| Maximum Worm Speed at Rated Load [rpm] | 695                  |
| Starting Torque                        | 1.5 x Running Torque |
| Weight                                 |                      |
| Base 0 Travel [kg]                     | 15.90                |
| Per 100mm of Travel [kg]               | 0.93                 |
| Grease [kg]                            | 0.45                 |