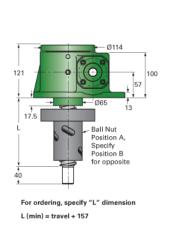

## **Product Specification Sheet**

## ActionJac EM5-BSJ-IR 24:1

## Call 800-321-7800 or visit us online at www.nookindustries.com to configure and order your ActionJac EM5-BSJ-IR 24:1 today!

| Details                                |                      |
|----------------------------------------|----------------------|
| Capacity [kN]                          | 50                   |
| Gear Ratio                             | 24:1                 |
| Travel for 1 Turn of Worm [mm]         | 0.42                 |
| Torque to Raise 1 kN [Nm]              | 0.15                 |
| No Load Torque [Nm]                    | 1.13                 |
| Lifting Screw Diameter [mm]            | 40                   |
| Screw Lead [mm]                        | 10                   |
| Root Diameter [mm]                     | 34.8                 |
| BackDrive Holding Torque [Nm]          | 6.5                  |
| Performance Specifications             |                      |
| Maximum Allowable Input [kW]           | 0.56                 |
| Maximum Input Torque [Nm]              | 7.70                 |
| Maximum Load at 1425 RPM [kN]          | 24.4                 |
| Maximum Worm Speed at Rated Load [rpm] | 695                  |
| Starting Torque                        | 1.5 x Running Torque |
| Weight                                 |                      |
| Base 0 Travel [kg]                     | 15.90                |
| Per 100mm of Travel [kg]               | 0.93                 |
| Grease [kg]                            | 0.45                 |