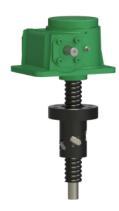

## ActionJac EM5-BSJ-IR 6:1

Call 800-321-7800 or visit us online at www.nookindustries.com to configure and order your ActionJac EM5-BSJ-IR 6:1 today!

| Details                                |                      |
|----------------------------------------|----------------------|
| Capacity [kN]                          | 50                   |
| Gear Ratio                             | 6:1                  |
| Travel for 1 Turn of Worm [mm]         | 1.67                 |
| Torque to Raise 1 kN [Nm]              | 0.39                 |
| No Load Torque [Nm]                    | 1.13                 |
| Lifting Screw Diameter [mm]            | 40                   |
| Screw Lead [mm]                        | 10                   |
| Root Diameter [mm]                     | 34.8                 |
| BackDrive Holding Torque [Nm]          | 16.0                 |
| Performance Specifications             |                      |
| Maximum Allowable Input [kW]           | 2.28                 |
| Maximum Input Torque [Nm]              | 19.30                |
| Maximum Load at 1425 RPM [kN]          | 39.4                 |
| Maximum Worm Speed at Rated Load [rpm] | 1125                 |
| Starting Torque                        | 1.5 x Running Torque |
| Weight                                 |                      |
| Base 0 Travel [kg]                     | 15.90                |
| Per 100mm of Travel [kg]               | 0.93                 |
| Grease [kg]                            | 0.45                 |
|                                        |                      |