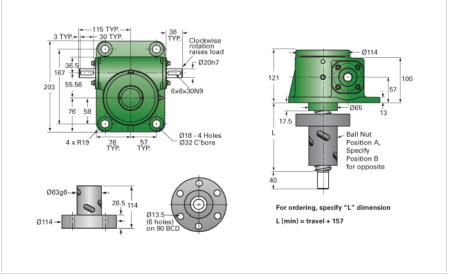

## ActionJac EM5-BSJ-IR 6:1

Call 800-321-7800 or visit us online at www.nookindustries.com to configure and order your ActionJac EM5-BSJ-IR 6:1 today!

| Details                                |                      |
|----------------------------------------|----------------------|
| Capacity [kN]                          | 50                   |
| Gear Ratio                             | 6:1                  |
| Travel for 1 Turn of Worm [mm]         | 1.67                 |
| Torque to Raise 1 kN [Nm]              | 0.39                 |
| No Load Torque [Nm]                    | 1.13                 |
| Lifting Screw Diameter [mm]            | 40                   |
| Screw Lead [mm]                        | 10                   |
| Root Diameter [mm]                     | 34.8                 |
| BackDrive Holding Torque [Nm]          | 16.0                 |
| Performance Specifications             |                      |
| Maximum Allowable Input [kW]           | 2.28                 |
| Maximum Input Torque [Nm]              | 19.30                |
| Maximum Load at 1425 RPM [kN]          | 39.4                 |
| Maximum Worm Speed at Rated Load [rpm] | 1125                 |
| Starting Torque                        | 1.5 x Running Torque |
| Weight                                 |                      |
| Base 0 Travel [kg]                     | 15.90                |
| Per 100mm of Travel [kg]               | 0.93                 |
| Grease [kg]                            | 0.45                 |
|                                        |                      |