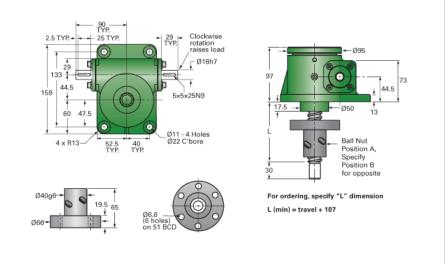

## ActionJac EM2.5-BSJ-IR 24:1

Call 800-321-7800 or visit us online at www.nookindustries.com to configure and order your ActionJac EM2.5-BSJ-IR 24:1 today!

| Details                                |                      |
|----------------------------------------|----------------------|
| Capacity [kN]                          | 25                   |
| Gear Ratio                             | 24:1                 |
| Travel for 1 Turn of Worm [mm]         | 0.21                 |
| Torque to Raise 1 kN [Nm]              | 0.09                 |
| No Load Torque [Nm]                    | 0.56                 |
| Lifting Screw Diameter [mm]            | 25                   |
| Screw Lead [mm]                        | 5                    |
| Root Diameter [mm]                     | 22.5                 |
| BackDrive Holding Torque [Nm]          | 2.0                  |
| Performance Specifications             |                      |
| Maximum Allowable Input [kW]           | 0.38                 |
| Maximum Input Torque [Nm]              | 2.13                 |
| Maximum Load at 1425 RPM [kN]          | 25                   |
| Maximum Worm Speed at Rated Load [rpm] | 1695                 |
| Starting Torque                        | 1.5 x Running Torque |
| Weight                                 |                      |
| Base 0 Travel [kg]                     | 7.70                 |
| Per 100mm of Travel [kg]               | 0.36                 |
| Grease [kg]                            | 0.22                 |
|                                        |                      |