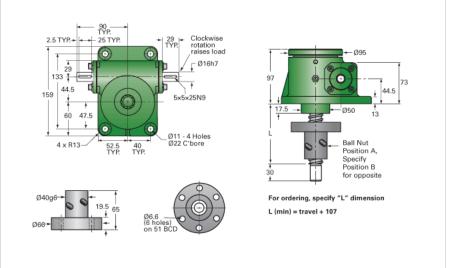

## ActionJac EM2.5-BSJ-IR 12:1

Call 800-321-7800 or visit us online at www.nookindustries.com to configure and order your ActionJac EM2.5-BSJ-IR 12:1 today!

| Details                                |                      |
|----------------------------------------|----------------------|
| Capacity [kN]                          | 25                   |
| Gear Ratio                             | 12:1                 |
| Travel for 1 Turn of Worm [mm]         | 0.42                 |
| Torque to Raise 1 kN [Nm]              | 0.12                 |
| No Load Torque [Nm]                    | 0.56                 |
| Lifting Screw Diameter [mm]            | 25                   |
| Screw Lead [mm]                        | 5                    |
| Root Diameter [mm]                     | 22.5                 |
| BackDrive Holding Torque [Nm]          | 2.5                  |
| Performance Specifications             |                      |
| Maximum Allowable Input [kW]           | 0.65                 |
| Maximum Input Torque [Nm]              | 3.05                 |
| Maximum Load at 1425 RPM [kN]          | 25                   |
| Maximum Worm Speed at Rated Load [rpm] | 2035                 |
| Starting Torque                        | 1.5 x Running Torque |
| Weight                                 |                      |
| Base 0 Travel [kg]                     | 7.70                 |
| Per 100mm of Travel [kg]               | 0.36                 |
| Grease [kg]                            | 0.22                 |
|                                        |                      |