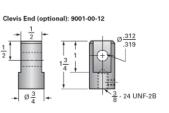

## **Product Specification Sheet**

## ActionJac MJ-100-U 20:1

Call 800-321-7800 or visit us online at www.nookindustries.com to configure and order your ActionJac MJ-100-U 20:1 today!













| Details                                               |                    |
|-------------------------------------------------------|--------------------|
| Capacity [Ton]                                        | 0.5                |
| Gear Ratio                                            | 20:1               |
| Turns of Worm Per Inch Travel                         | 100                |
| Torque to Raise 1 lb. [in-lb]                         | 0.0090             |
| Lifting Screw Diameter [in]                           | 0.63               |
| Screw Lead [in]                                       | 0.200              |
| Root Diameter [in]                                    | 0.377              |
| Tare Drag Torque [in-lb]                              | 1                  |
| Perfor