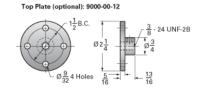

## ActionJac MJ-100-U 20:1

Call 800-321-7800 or visit us online at www.nookindustries.com to configure and order your ActionJac MJ-100-U 20:1 today!

| Details                                               |                    |
|-------------------------------------------------------|--------------------|
| Capacity [Ton]                                        | 0.5                |
| Gear Ratio                                            | 20:1               |
| Turns of Worm Per Inch Travel                         | 100                |
| Torque to Raise 1 lb. [in-lb]                         | 0.0090             |
| Lifting Screw Diameter [in]                           | 0.63               |
| Screw Lead [in]                                       | 0.200              |
| Root Diameter [in]                                    | 0.377              |
| Tare Drag Torque [in-lb]                              | 1                  |
| Performance Specifications                            |                    |
| Maximum Allowable Input [hp]                          | 0.17               |
| Maximum Input Torque [in-lb]                          | 8.7                |
| Compression Loading Maximum Travel at 1000 lbs. [lbs] | 8.30               |
| Compression Loading Maximum Travel at Any Load [lbs]  | 9.38               |
| Maximum Worm Speed at Rated Load [rpm]                | 1210               |
| Travel Rate at 1750 rpm [in/min]                      | 18                 |
| Maximum Load at 1750 RPM [lb]                         | 670                |
| Starting Torque                                       | 2 x Running Torque |
| Weight                                                |                    |
| Base 0 Travel [lb]                                    | 2.5                |
| Per Inch of Travel [lb]                               | 0.20               |
| Grease [lb]                                           | 0.5                |