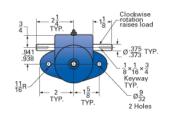

## ActionJac MJ-100-U 20:1

Call 800-321-7800 or visit us online at www.nookindustries.com to configure and order your ActionJac MJ-100-U 20:1 today!

| Details                                               |                    |
|-------------------------------------------------------|--------------------|
| Capacity [Ton]                                        | 0.5                |
| Gear Ratio                                            | 20:1               |
| Turns of Worm Per Inch Travel                         | 100                |
| Torque to Raise 1 lb. [in-lb]                         | 0.0090             |
| Lifting Screw Diameter [in]                           | 0.63               |
| Screw Lead [in]                                       | 0.200              |
| Root Diameter [in]                                    | 0.377              |
| Tare Drag Torque [in-lb]                              | 1                  |
| Performance Specifications                            |                    |
| Maximum Allowable Input [hp]                          | 0.17               |
| Maximum Input Torque [in-lb]                          | 8.7                |
| Compression Loading Maximum Travel at 1000 lbs. [lbs] | 8.30               |
| Compression Loading Maximum Travel at Any Load [lbs]  | 9.38               |
| Maximum Worm Speed at Rated Load [rpm]                | 1210               |
| Travel Rate at 1750 rpm [in/min]                      | 18                 |
| Maximum Load at 1750 RPM [lb]                         | 670                |
| Starting Torque                                       | 2 x Running Torque |
| Weight                                                |                    |
| Base 0 Travel [lb]                                    | 2.5                |
| Per Inch of Travel [lb]                               | 0.20               |
| Grease [lb]                                           | 0.5                |