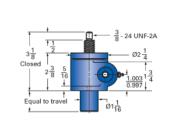

## ActionJac MJ-100-U 20:1

Call 800-321-7800 or visit us online at www.nookindustries.com to configure and order your ActionJac MJ-100-U 20:1 today!

| Details                                               |                    |
|-------------------------------------------------------|--------------------|
| Capacity [Ton]                                        | 0.5                |
| Gear Ratio                                            | 20:1               |
| Turns of Worm Per Inch Travel                         | 100                |
| Torque to Raise 1 lb. [in-lb]                         | 0.0090             |
| Lifting Screw Diameter [in]                           | 0.63               |
| Screw Lead [in]                                       | 0.200              |
| Root Diameter [in]                                    | 0.377              |
| Tare Drag Torque [in-lb]                              | 1                  |
| Performance Specifications                            |                    |
| Maximum Allowable Input [hp]                          | 0.17               |
| Maximum Input Torque [in-lb]                          | 8.7                |
| Compression Loading Maximum Travel at 1000 lbs. [lbs] | 8.30               |
| Compression Loading Maximum Travel at Any Load [lbs]  | 9.38               |
| Maximum Worm Speed at Rated Load [rpm]                | 1210               |
| Travel Rate at 1750 rpm [in/min]                      | 18                 |
| Maximum Load at 1750 RPM [lb]                         | 670                |
| Starting Torque                                       | 2 x Running Torque |
| Weight                                                |                    |
| Base 0 Travel [lb]                                    | 2.5                |
| Per Inch of Travel [lb]                               | 0.20               |
| Grease [lb]                                           | 0.5                |