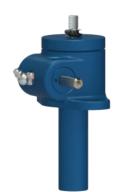

## ActionJac MJ-100-U 20:1

Call 800-321-7800 or visit us online at www.nookindustries.com to configure and order your ActionJac MJ-100-U 20:1 today!

| Details                                               |                    |
|-------------------------------------------------------|--------------------|
| Capacity [Ton]                                        | 0.5                |
| Gear Ratio                                            | 20:1               |
| Turns of Worm Per Inch Travel                         | 100                |
| Torque to Raise 1 lb. [in-lb]                         | 0.0090             |
| Lifting Screw Diameter [in]                           | 0.63               |
| Screw Lead [in]                                       | 0.200              |
| Root Diameter [in]                                    | 0.377              |
| Tare Drag Torque [in-lb]                              | 1                  |
| Performance Specifications                            |                    |
| Maximum Allowable Input [hp]                          | 0.17               |
| Maximum Input Torque [in-lb]                          | 8.7                |
| Compression Loading Maximum Travel at 1000 lbs. [lbs] | 8.30               |
| Compression Loading Maximum Travel at Any Load [lbs]  | 9.38               |
| Maximum Worm Speed at Rated Load [rpm]                | 1210               |
| Travel Rate at 1750 rpm [in/min]                      | 18                 |
| Maximum Load at 1750 RPM [lb]                         | 670                |
| Starting Torque                                       | 2 x Running Torque |
| Weight                                                |                    |
| Base 0 Travel [lb]                                    | 2.5                |
| Per Inch of Travel [lb]                               | 0.20               |
| Grease [lb]                                           | 0.5                |