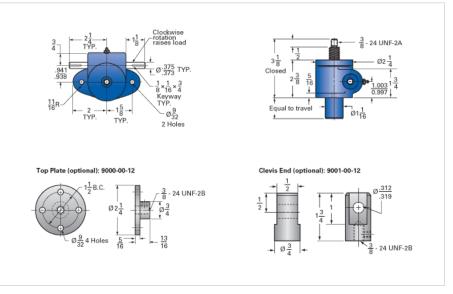

## ActionJac MJ-20-U 5:1

Call 800-321-7800 or visit us online at www.nookindustries.com to configure and order your ActionJac MJ-20-U 5:1 today!

| Details                                               |                    |
|-------------------------------------------------------|--------------------|
| Capacity [Ton]                                        | 0.5                |
| Gear Ratio                                            | 5:1                |
| Turns of Worm Per Inch Travel                         | 20                 |
| Torque to Raise 1 lb. [in-lb]                         | 0.0190             |
| Lifting Screw Diameter [in]                           | 0.50               |
| Screw Lead [in]                                       | 0.250              |
| Root Diameter [in]                                    | 0.332              |
| Tare Drag Torque [in-lb]                              | 1                  |
| Performance Specifications                            |                    |
| Maximum Allowable Input [hp]                          | 0.33               |
| Maximum Input Torque [in-lb]                          | 19.3               |
| Compression Loading Maximum Travel at 1000 lbs. [lbs] | 7.20               |
| Compression Loading Maximum Travel at Any Load [lbs]  | 8.75               |
| Maximum Worm Speed at Rated Load [rpm]                | 1090               |
| Travel Rate at 1750 rpm [in/min]                      | 90                 |
| Maximum Load at 1750 RPM [lb]                         | 600                |
| Starting Torque                                       | 2 x Running Torque |
| Weight                                                |                    |
| Base 0 Travel [lb]                                    | 2.5                |
| Per Inch of Travel [lb]                               | 0.20               |
| Grease [lb]                                           | 0.5                |
|                                                       |                    |