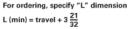

## ActionJac MJ-40-UR 5:1

Call 800-321-7800 or visit us online at www.nookindustries.com to configure and order your ActionJac MJ-40-UR 5:1 today!

| Details                                               |                    |
|-------------------------------------------------------|--------------------|
| Capacity [Ton]                                        | 0.5                |
| Gear Ratio                                            | 5:1                |
| Turns of Worm Per Inch Travel                         | 40                 |
| Torque to Raise 1 lb. [in-lb]                         | 0.0170             |
| Lifting Screw Diameter [in]                           | 0.63               |
| Screw Lead [in]                                       | 0.125              |
| Root Diameter [in]                                    | 0.457              |
| Tare Drag Torque [in-lb]                              | 1                  |
| Performance Specifications                            |                    |
| Maximum Allowable Input [hp]                          | 0.33               |
| Maximum Input Torque [in-lb]                          | 16.7               |
| Compression Loading Maximum Travel at 1000 lbs. [lbs] | 11.88              |
| Compression Loading Maximum Travel at Any Load [lbs]  | 11.88              |
| Maximum Worm Speed at Rated Load [rpm]                | 1260               |
| Travel Rate at 1750 rpm [in/min]                      | 45                 |
| Maximum Load at 1750 RPM [lb]                         | 700                |
| Starting Torque                                       | 2 x Running Torque |
| Weight                                                |                    |
| Base 0 Travel [lb]                                    | 2.5                |
| Per Inch of Travel [lb]                               | 0.20               |
| Grease [lb]                                           | 0.5                |