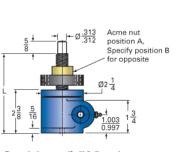

## ActionJac MJ-40-UR 5:1

Call 800-321-7800 or visit us online at www.nookindustries.com to configure and order your ActionJac MJ-40-UR 5:1 today!

| Details                                               |                    |
|-------------------------------------------------------|--------------------|
| Capacity [Ton]                                        | 0.5                |
| Gear Ratio                                            | 5:1                |
| Turns of Worm Per Inch Travel                         | 40                 |
| Torque to Raise 1 lb. [in-lb]                         | 0.0170             |
| Lifting Screw Diameter [in]                           | 0.63               |
| Screw Lead [in]                                       | 0.125              |
| Root Diameter [in]                                    | 0.457              |
| Tare Drag Torque [in-lb]                              | 1                  |
| Performance Specifications                            |                    |
| Maximum Allowable Input [hp]                          | 0.33               |
| Maximum Input Torque [in-lb]                          | 16.7               |
| Compression Loading Maximum Travel at 1000 lbs. [lbs] | 11.88              |
| Compression Loading Maximum Travel at Any Load [lbs]  | 11.88              |
| Maximum Worm Speed at Rated Load [rpm]                | 1260               |
| Travel Rate at 1750 rpm [in/min]                      | 45                 |
| Maximum Load at 1750 RPM [lb]                         | 700                |
| Starting Torque                                       | 2 x Running Torque |
| Weight                                                |                    |
| Base 0 Travel [lb]                                    | 2.5                |
| Per Inch of Travel [lb]                               | 0.20               |
| Grease [lb]                                           | 0.5                |