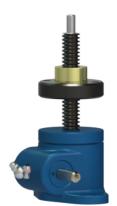

## ActionJac MJ-40-UR 5:1

Call 800-321-7800 or visit us online at www.nookindustries.com to configure and order your ActionJac MJ-40-UR 5:1 today!

| Details                                               |                    |
|-------------------------------------------------------|--------------------|
| Capacity [Ton]                                        | 0.5                |
| Gear Ratio                                            | 5:1                |
| Turns of Worm Per Inch Travel                         | 40                 |
| Torque to Raise 1 lb. [in-lb]                         | 0.0170             |
| Lifting Screw Diameter [in]                           | 0.63               |
| Screw Lead [in]                                       | 0.125              |
| Root Diameter [in]                                    | 0.457              |
| Tare Drag Torque [in-lb]                              | 1                  |
| Performance Specifications                            |                    |
| Maximum Allowable Input [hp]                          | 0.33               |
| Maximum Input Torque [in-lb]                          | 16.7               |
| Compression Loading Maximum Travel at 1000 lbs. [lbs] | 11.88              |
| Compression Loading Maximum Travel at Any Load [lbs]  | 11.88              |
| Maximum Worm Speed at Rated Load [rpm]                | 1260               |
| Travel Rate at 1750 rpm [in/min]                      | 45                 |
| Maximum Load at 1750 RPM [lb]                         | 700                |
| Starting Torque                                       | 2 x Running Torque |
| Weight                                                |                    |
| Base 0 Travel [lb]                                    | 2.5                |
| Per Inch of Travel [lb]                               | 0.20               |
| Grease [lb]                                           | 0.5                |