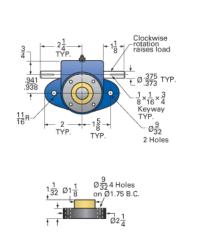

## ActionJac MJ-40-UR 5:1

Call 800-321-7800 or visit us online at www.nookindustries.com to configure and order your ActionJac MJ-40-UR 5:1 today!

| Details                                               |                    |
|-------------------------------------------------------|--------------------|
| Capacity [Ton]                                        | 0.5                |
| Gear Ratio                                            | 5:1                |
| Turns of Worm Per Inch Travel                         | 40                 |
| Torque to Raise 1 lb. [in-lb]                         | 0.0170             |
| Lifting Screw Diameter [in]                           | 0.63               |
| Screw Lead [in]                                       | 0.125              |
| Root Diameter [in]                                    | 0.457              |
| Tare Drag Torque [in-lb]                              | 1                  |
| Performance Specifications                            |                    |
| Maximum Allowable Input [hp]                          | 0.33               |
| Maximum Input Torque [in-lb]                          | 16.7               |
| Compression Loading Maximum Travel at 1000 lbs. [lbs] | 11.88              |
| Compression Loading Maximum Travel at Any Load [lbs]  | 11.88              |
| Maximum Worm Speed at Rated Load [rpm]                | 1260               |
| Travel Rate at 1750 rpm [in/min]                      | 45                 |
| Maximum Load at 1750 RPM [lb]                         | 700                |
| Starting Torque                                       | 2 x Running Torque |
| Weight                                                |                    |
| Base 0 Travel [lb]                                    | 2.5                |
| Per Inch of Travel [lb]                               | 0.20               |
| Grease [lb]                                           | 0.5                |