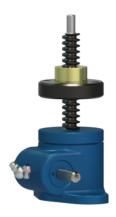

## ActionJac MJ-25-UR 5:1

Call 800-321-7800 or visit us online at www.nookindustries.com to configure and order your ActionJac MJ-25-UR 5:1 today!

| Capacity [Ton]       0.5         Gear Ratio       5:1         Turns of Worm Per Inch Travel       25         Torque to Raise 1 lb. [in-lb]       0.0210         Lifting Screw Diameter [in]       0.63         Screw Lead [in]       0.200         Root Diameter [in]       0.377         Tare Drag Torque [in-lb]       1         Performance Specifications         Maximum Allowable Input [hp]       0.33         Maximum Input Torque [in-lb]       20.7         Compression Loading Maximum Travel at 1000 lbs. [lbs]       8.30         Compression Loading Maximum Travel at Any Load [lbs]       9.38         Maximum Worm Speed at Rated Load [rpm]       1040         Travel Rate at 1750 rpm [in/min]       72         Maximum Load at 1750 RPM [lb]       560         Starting Torque       2 x Running Torque         Weight       8ase 0 Travel [lb]       2.5         Per Inch of Travel [lb]       0.20         Grease [lb]       0.5 | Details                                               |                    |
|--------------------------------------------------------------------------------------------------------------------------------------------------------------------------------------------------------------------------------------------------------------------------------------------------------------------------------------------------------------------------------------------------------------------------------------------------------------------------------------------------------------------------------------------------------------------------------------------------------------------------------------------------------------------------------------------------------------------------------------------------------------------------------------------------------------------------------------------------------------------------------------------------------------------------------------------------------|-------------------------------------------------------|--------------------|
| Turns of Worm Per Inch Travel 25 Torque to Raise 1 lb. [in-lb] 0.0210 Lifting Screw Diameter [in] 0.63 Screw Lead [in] 0.200 Root Diameter [in] 0.377 Tare Drag Torque [in-lb] 1 Performance Specifications Maximum Allowable Input [hp] 0.33 Maximum Allowable Input [hp] 0.33 Maximum Input Torque [in-lb] 20.7 Compression Loading Maximum Travel at 1000 lbs. [lbs] 8.30 Compression Loading Maximum Travel at Any Load [lbs] 9.38 Maximum Worm Speed at Rated Load [rpm] 1040 Travel Rate at 1750 rpm [in/min] 72 Maximum Load at 1750 RPM [ib] 560 Starting Torque 2 x Running Torque Weight Base 0 Travel [lb] 2.5 Per Inch of Travel [lb] 0.20                                                                                                                                                                                                                                                                                                 | Capacity [Ton]                                        | 0.5                |
| Torque to Raise 1 lb. [in-lb]                                                                                                                                                                                                                                                                                                                                                                                                                                                                                                                                                                                                                                                                                                                                                                                                                                                                                                                          | Gear Ratio                                            | 5:1                |
| Lifting Screw Diameter [in]       0.63         Screw Lead [in]       0.200         Root Diameter [in]       0.377         Tare Drag Torque [in-lb]       1         Performance Specifications         Maximum Allowable Input [hp]       0.33         Maximum Input Torque [in-lb]       20.7         Compression Loading Maximum Travel at 1000 lbs. [lbs]       8.30         Compression Loading Maximum Travel at Any Load [lbs]       9.38         Maximum Worm Speed at Rated Load [rpm]       1040         Travel Rate at 1750 rpm [in/min]       72         Maximum Load at 1750 RPM [lb]       560         Starting Torque       2 x Running Torque         Weight       8ase 0 Travel [lb]       2.5         Per Inch of Travel [lb]       0.20                                                                                                                                                                                               | Turns of Worm Per Inch Travel                         | 25                 |
| Screw Lead [in]       0.200         Root Diameter [in]       0.377         Tare Drag Torque [in-lb]       1         Performance Specifications         Maximum Allowable Input [hp]       0.33         Maximum Input Torque [in-lb]       20.7         Compression Loading Maximum Travel at 1000 lbs. [lbs]       8.30         Compression Loading Maximum Travel at Any Load [lbs]       9.38         Maximum Worm Speed at Rated Load [rpm]       1040         Travel Rate at 1750 rpm [in/min]       72         Maximum Load at 1750 RPM [lb]       560         Starting Torque       2 x Running Torque         Weight       8ase 0 Travel [lb]       2.5         Per Inch of Travel [lb]       0.20                                                                                                                                                                                                                                              |                                                       | 0.0210             |
| Root Diameter [in]       0.377         Tare Drag Torque [in-lb]       1         Performance Specifications         Maximum Allowable Input [hp]       0.33         Maximum Input Torque [in-lb]       20.7         Compression Loading Maximum Travel at 1000 lbs. [lbs]       8.30         Compression Loading Maximum Travel at Any Load [lbs]       9.38         Maximum Worm Speed at Rated Load [rpm]       1040         Travel Rate at 1750 rpm [in/min]       72         Maximum Load at 1750 RPM [lb]       560         Starting Torque       2 x Running Torque         Weight       2.5         Per Inch of Travel [lb]       0.20                                                                                                                                                                                                                                                                                                           | Lifting Screw Diameter [in]                           | 0.63               |
| Tare Drag Torque [in-lb]       1         Performance Specifications         Maximum Allowable Input [hp]       0.33         Maximum Input Torque [in-lb]       20.7         Compression Loading Maximum Travel at 1000 lbs. [lbs]       8.30         Compression Loading Maximum Travel at Any Load [lbs]       9.38         Maximum Worm Speed at Rated Load [rpm]       1040         Travel Rate at 1750 rpm [in/min]       72         Maximum Load at 1750 RPM [lb]       560         Starting Torque       2 x Running Torque         Weight       2.5         Per Inch of Travel [lb]       0.20                                                                                                                                                                                                                                                                                                                                                  | Screw Lead [in]                                       | 0.200              |
| Performance Specifications           Maximum Allowable Input [hp]         0.33           Maximum Input Torque [in-lb]         20.7           Compression Loading Maximum Travel at 1000 lbs. [lbs]         8.30           Compression Loading Maximum Travel at Any Load [lbs]         9.38           Maximum Worm Speed at Rated Load [rpm]         1040           Travel Rate at 1750 rpm [in/min]         72           Maximum Load at 1750 RPM [lb]         560           Starting Torque         2 x Running Torque           Weight         2.5           Per Inch of Travel [lb]         0.20                                                                                                                                                                                                                                                                                                                                                   | Root Diameter [in]                                    | 0.377              |
| Maximum Allowable Input [hp]       0.33         Maximum Input Torque [in-lb]       20.7         Compression Loading Maximum Travel at 1000 lbs. [lbs]       8.30         Compression Loading Maximum Travel at Any Load [lbs]       9.38         Maximum Worm Speed at Rated Load [rpm]       1040         Travel Rate at 1750 rpm [in/min]       72         Maximum Load at 1750 RPM [lb]       560         Starting Torque       2 x Running Torque         Weight       2.5         Per Inch of Travel [lb]       0.20                                                                                                                                                                                                                                                                                                                                                                                                                              |                                                       | 1                  |
| Maximum Input Torque [in-lb]       20.7         Compression Loading Maximum Travel at 1000 lbs. [lbs]       8.30         Compression Loading Maximum Travel at Any Load [lbs]       9.38         Maximum Worm Speed at Rated Load [rpm]       1040         Travel Rate at 1750 rpm [in/min]       72         Maximum Load at 1750 RPM [lb]       560         Starting Torque       2 x Running Torque         Weight       2.5         Per Inch of Travel [lb]       0.20                                                                                                                                                                                                                                                                                                                                                                                                                                                                              | Performance Specifications                            |                    |
| Compression Loading Maximum Travel at 1000 lbs. [lbs]       8.30         Compression Loading Maximum Travel at Any Load [lbs]       9.38         Maximum Worm Speed at Rated Load [rpm]       1040         Travel Rate at 1750 rpm [in/min]       72         Maximum Load at 1750 RPM [lb]       560         Starting Torque       2 x Running Torque         Weight       2.5         Per Inch of Travel [lb]       0.20                                                                                                                                                                                                                                                                                                                                                                                                                                                                                                                              | Maximum Allowable Input [hp]                          | 0.33               |
| Compression Loading Maximum Travel at Any Load [lbs]       9.38         Maximum Worm Speed at Rated Load [rpm]       1040         Travel Rate at 1750 rpm [in/min]       72         Maximum Load at 1750 RPM [lb]       560         Starting Torque       2 x Running Torque         Weight       2.5         Per Inch of Travel [lb]       0.20                                                                                                                                                                                                                                                                                                                                                                                                                                                                                                                                                                                                       |                                                       | 20.7               |
| Maximum Worm Speed at Rated Load [rpm]       1040         Travel Rate at 1750 rpm [in/min]       72         Maximum Load at 1750 RPM [lb]       560         Starting Torque       2 x Running Torque         Weight       2.5         Per Inch of Travel [lb]       0.20                                                                                                                                                                                                                                                                                                                                                                                                                                                                                                                                                                                                                                                                               | Compression Loading Maximum Travel at 1000 lbs. [lbs] | 8.30               |
| Travel Rate at 1750 rpm [in/min]       72         Maximum Load at 1750 RPM [lb]       560         Starting Torque       2 x Running Torque         Weight       2.5         Per Inch of Travel [lb]       0.20                                                                                                                                                                                                                                                                                                                                                                                                                                                                                                                                                                                                                                                                                                                                         |                                                       | 9.38               |
| Maximum Load at 1750 RPM [lb]       560         Starting Torque       2 x Running Torque         Weight       2.5         Per Inch of Travel [lb]       0.20                                                                                                                                                                                                                                                                                                                                                                                                                                                                                                                                                                                                                                                                                                                                                                                           | Maximum Worm Speed at Rated Load [rpm]                | 1040               |
| Starting Torque 2 x Running Torque  Weight  Base 0 Travel [lb] 2.5  Per Inch of Travel [lb] 0.20                                                                                                                                                                                                                                                                                                                                                                                                                                                                                                                                                                                                                                                                                                                                                                                                                                                       | Travel Rate at 1750 rpm [in/min]                      | 72                 |
| Weight         2.5           Base 0 Travel [lb]         2.5           Per Inch of Travel [lb]         0.20                                                                                                                                                                                                                                                                                                                                                                                                                                                                                                                                                                                                                                                                                                                                                                                                                                             | Maximum Load at 1750 RPM [lb]                         | 560                |
| Base 0 Travel [lb]         2.5           Per Inch of Travel [lb]         0.20                                                                                                                                                                                                                                                                                                                                                                                                                                                                                                                                                                                                                                                                                                                                                                                                                                                                          | Starting Torque                                       | 2 x Running Torque |
| Per Inch of Travel [lb] 0.20                                                                                                                                                                                                                                                                                                                                                                                                                                                                                                                                                                                                                                                                                                                                                                                                                                                                                                                           | Weight                                                |                    |
|                                                                                                                                                                                                                                                                                                                                                                                                                                                                                                                                                                                                                                                                                                                                                                                                                                                                                                                                                        | Base 0 Travel [lb]                                    | 2.5                |
| Grease [lb] 0.5                                                                                                                                                                                                                                                                                                                                                                                                                                                                                                                                                                                                                                                                                                                                                                                                                                                                                                                                        | Per Inch of Travel [lb]                               | 0.20               |
|                                                                                                                                                                                                                                                                                                                                                                                                                                                                                                                                                                                                                                                                                                                                                                                                                                                                                                                                                        | Grease [lb]                                           | 0.5                |