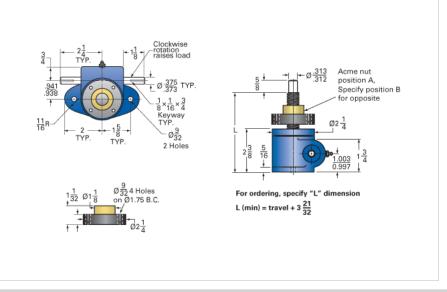

## ActionJac MJ-25-UR 5:1

Call 800-321-7800 or visit us online at www.nookindustries.com to configure and order your ActionJac MJ-25-UR 5:1 today!

| Capacity [Ton]       0.5         Gear Ratio       5:1         Turns of Worm Per Inch Travel       25         Torque to Raise 1 lb. [in-lb]       0.0210         Lifting Screw Diameter [in]       0.63         Screw Lead [in]       0.200         Root Diameter [in]       0.377         Tare Drag Torque [in-lb]       1         Performance Specifications         Maximum Allowable Input [hp]       0.33         Maximum Input Torque [in-lb]       20.7         Compression Loading Maximum Travel at 1000 lbs. [lbs]       8.30         Compression Loading Maximum Travel at Any Load [lbs]       9.38         Maximum Worm Speed at Rated Load [rpm]       1040         Travel Rate at 1750 rpm [in/min]       72         Maximum Load at 1750 RPM [lb]       560         Starting Torque       2 x Running Torque         Weight       8ase 0 Travel [lb]       2.5         Per Inch of Travel [lb]       0.20         Grease [lb]       0.5 | Details                                               |                    |
|--------------------------------------------------------------------------------------------------------------------------------------------------------------------------------------------------------------------------------------------------------------------------------------------------------------------------------------------------------------------------------------------------------------------------------------------------------------------------------------------------------------------------------------------------------------------------------------------------------------------------------------------------------------------------------------------------------------------------------------------------------------------------------------------------------------------------------------------------------------------------------------------------------------------------------------------------------|-------------------------------------------------------|--------------------|
| Turns of Worm Per Inch Travel 25 Torque to Raise 1 lb. [in-lb] 0.0210 Lifting Screw Diameter [in] 0.63 Screw Lead [in] 0.200 Root Diameter [in] 0.377 Tare Drag Torque [in-lb] 1 Performance Specifications Maximum Allowable Input [hp] 0.33 Maximum Allowable Input [hp] 0.33 Maximum Input Torque [in-lb] 20.7 Compression Loading Maximum Travel at 1000 lbs. [lbs] 8.30 Compression Loading Maximum Travel at Any Load [lbs] 9.38 Maximum Worm Speed at Rated Load [rpm] 1040 Travel Rate at 1750 rpm [in/min] 72 Maximum Load at 1750 RPM [ib] 560 Starting Torque 2 x Running Torque Weight Base 0 Travel [lb] 2.5 Per Inch of Travel [lb] 0.20                                                                                                                                                                                                                                                                                                 | Capacity [Ton]                                        | 0.5                |
| Torque to Raise 1 lb. [in-lb]                                                                                                                                                                                                                                                                                                                                                                                                                                                                                                                                                                                                                                                                                                                                                                                                                                                                                                                          | Gear Ratio                                            | 5:1                |
| Lifting Screw Diameter [in]       0.63         Screw Lead [in]       0.200         Root Diameter [in]       0.377         Tare Drag Torque [in-lb]       1         Performance Specifications         Maximum Allowable Input [hp]       0.33         Maximum Input Torque [in-lb]       20.7         Compression Loading Maximum Travel at 1000 lbs. [lbs]       8.30         Compression Loading Maximum Travel at Any Load [lbs]       9.38         Maximum Worm Speed at Rated Load [rpm]       1040         Travel Rate at 1750 rpm [in/min]       72         Maximum Load at 1750 RPM [lb]       560         Starting Torque       2 x Running Torque         Weight       8ase 0 Travel [lb]       2.5         Per Inch of Travel [lb]       0.20                                                                                                                                                                                               | Turns of Worm Per Inch Travel                         | 25                 |
| Screw Lead [in]       0.200         Root Diameter [in]       0.377         Tare Drag Torque [in-lb]       1         Performance Specifications         Maximum Allowable Input [hp]       0.33         Maximum Input Torque [in-lb]       20.7         Compression Loading Maximum Travel at 1000 lbs. [lbs]       8.30         Compression Loading Maximum Travel at Any Load [lbs]       9.38         Maximum Worm Speed at Rated Load [rpm]       1040         Travel Rate at 1750 rpm [in/min]       72         Maximum Load at 1750 RPM [lb]       560         Starting Torque       2 x Running Torque         Weight       8ase 0 Travel [lb]       2.5         Per Inch of Travel [lb]       0.20                                                                                                                                                                                                                                              |                                                       | 0.0210             |
| Root Diameter [in]       0.377         Tare Drag Torque [in-lb]       1         Performance Specifications         Maximum Allowable Input [hp]       0.33         Maximum Input Torque [in-lb]       20.7         Compression Loading Maximum Travel at 1000 lbs. [lbs]       8.30         Compression Loading Maximum Travel at Any Load [lbs]       9.38         Maximum Worm Speed at Rated Load [rpm]       1040         Travel Rate at 1750 rpm [in/min]       72         Maximum Load at 1750 RPM [lb]       560         Starting Torque       2 x Running Torque         Weight       2.5         Per Inch of Travel [lb]       0.20                                                                                                                                                                                                                                                                                                           | Lifting Screw Diameter [in]                           | 0.63               |
| Tare Drag Torque [in-lb]       1         Performance Specifications         Maximum Allowable Input [hp]       0.33         Maximum Input Torque [in-lb]       20.7         Compression Loading Maximum Travel at 1000 lbs. [lbs]       8.30         Compression Loading Maximum Travel at Any Load [lbs]       9.38         Maximum Worm Speed at Rated Load [rpm]       1040         Travel Rate at 1750 rpm [in/min]       72         Maximum Load at 1750 RPM [lb]       560         Starting Torque       2 x Running Torque         Weight       2.5         Per Inch of Travel [lb]       0.20                                                                                                                                                                                                                                                                                                                                                  | Screw Lead [in]                                       | 0.200              |
| Performance Specifications           Maximum Allowable Input [hp]         0.33           Maximum Input Torque [in-lb]         20.7           Compression Loading Maximum Travel at 1000 lbs. [lbs]         8.30           Compression Loading Maximum Travel at Any Load [lbs]         9.38           Maximum Worm Speed at Rated Load [rpm]         1040           Travel Rate at 1750 rpm [in/min]         72           Maximum Load at 1750 RPM [lb]         560           Starting Torque         2 x Running Torque           Weight         2.5           Per Inch of Travel [lb]         0.20                                                                                                                                                                                                                                                                                                                                                   | Root Diameter [in]                                    | 0.377              |
| Maximum Allowable Input [hp]       0.33         Maximum Input Torque [in-lb]       20.7         Compression Loading Maximum Travel at 1000 lbs. [lbs]       8.30         Compression Loading Maximum Travel at Any Load [lbs]       9.38         Maximum Worm Speed at Rated Load [rpm]       1040         Travel Rate at 1750 rpm [in/min]       72         Maximum Load at 1750 RPM [lb]       560         Starting Torque       2 x Running Torque         Weight       2.5         Per Inch of Travel [lb]       0.20                                                                                                                                                                                                                                                                                                                                                                                                                              |                                                       | 1                  |
| Maximum Input Torque [in-lb]       20.7         Compression Loading Maximum Travel at 1000 lbs. [lbs]       8.30         Compression Loading Maximum Travel at Any Load [lbs]       9.38         Maximum Worm Speed at Rated Load [rpm]       1040         Travel Rate at 1750 rpm [in/min]       72         Maximum Load at 1750 RPM [lb]       560         Starting Torque       2 x Running Torque         Weight       2.5         Per Inch of Travel [lb]       0.20                                                                                                                                                                                                                                                                                                                                                                                                                                                                              | Performance Specifications                            |                    |
| Compression Loading Maximum Travel at 1000 lbs. [lbs]       8.30         Compression Loading Maximum Travel at Any Load [lbs]       9.38         Maximum Worm Speed at Rated Load [rpm]       1040         Travel Rate at 1750 rpm [in/min]       72         Maximum Load at 1750 RPM [lb]       560         Starting Torque       2 x Running Torque         Weight       2.5         Per Inch of Travel [lb]       0.20                                                                                                                                                                                                                                                                                                                                                                                                                                                                                                                              | Maximum Allowable Input [hp]                          | 0.33               |
| Compression Loading Maximum Travel at Any Load [lbs]       9.38         Maximum Worm Speed at Rated Load [rpm]       1040         Travel Rate at 1750 rpm [in/min]       72         Maximum Load at 1750 RPM [lb]       560         Starting Torque       2 x Running Torque         Weight       2.5         Per Inch of Travel [lb]       0.20                                                                                                                                                                                                                                                                                                                                                                                                                                                                                                                                                                                                       |                                                       | 20.7               |
| Maximum Worm Speed at Rated Load [rpm]       1040         Travel Rate at 1750 rpm [in/min]       72         Maximum Load at 1750 RPM [lb]       560         Starting Torque       2 x Running Torque         Weight       2.5         Per Inch of Travel [lb]       0.20                                                                                                                                                                                                                                                                                                                                                                                                                                                                                                                                                                                                                                                                               | Compression Loading Maximum Travel at 1000 lbs. [lbs] | 8.30               |
| Travel Rate at 1750 rpm [in/min]       72         Maximum Load at 1750 RPM [lb]       560         Starting Torque       2 x Running Torque         Weight       2.5         Per Inch of Travel [lb]       0.20                                                                                                                                                                                                                                                                                                                                                                                                                                                                                                                                                                                                                                                                                                                                         |                                                       | 9.38               |
| Maximum Load at 1750 RPM [lb]       560         Starting Torque       2 x Running Torque         Weight       2.5         Per Inch of Travel [lb]       0.20                                                                                                                                                                                                                                                                                                                                                                                                                                                                                                                                                                                                                                                                                                                                                                                           | Maximum Worm Speed at Rated Load [rpm]                | 1040               |
| Starting Torque 2 x Running Torque  Weight  Base 0 Travel [lb] 2.5  Per Inch of Travel [lb] 0.20                                                                                                                                                                                                                                                                                                                                                                                                                                                                                                                                                                                                                                                                                                                                                                                                                                                       | Travel Rate at 1750 rpm [in/min]                      | 72                 |
| Weight         2.5           Base 0 Travel [lb]         2.5           Per Inch of Travel [lb]         0.20                                                                                                                                                                                                                                                                                                                                                                                                                                                                                                                                                                                                                                                                                                                                                                                                                                             | Maximum Load at 1750 RPM [lb]                         | 560                |
| Base 0 Travel [lb]         2.5           Per Inch of Travel [lb]         0.20                                                                                                                                                                                                                                                                                                                                                                                                                                                                                                                                                                                                                                                                                                                                                                                                                                                                          | Starting Torque                                       | 2 x Running Torque |
| Per Inch of Travel [lb] 0.20                                                                                                                                                                                                                                                                                                                                                                                                                                                                                                                                                                                                                                                                                                                                                                                                                                                                                                                           | Weight                                                |                    |
|                                                                                                                                                                                                                                                                                                                                                                                                                                                                                                                                                                                                                                                                                                                                                                                                                                                                                                                                                        | Base 0 Travel [lb]                                    | 2.5                |
| Grease [lb] 0.5                                                                                                                                                                                                                                                                                                                                                                                                                                                                                                                                                                                                                                                                                                                                                                                                                                                                                                                                        | Per Inch of Travel [lb]                               | 0.20               |
|                                                                                                                                                                                                                                                                                                                                                                                                                                                                                                                                                                                                                                                                                                                                                                                                                                                                                                                                                        | Grease [lb]                                           | 0.5                |