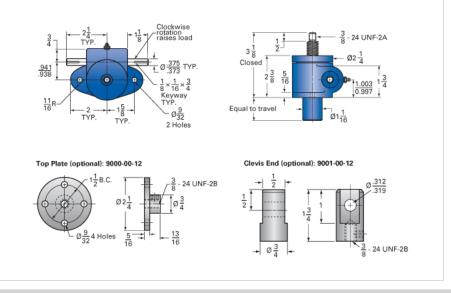

## ActionJac MJ-40-UK 5:1

Call 800-321-7800 or visit us online at www.nookindustries.com to configure and order your ActionJac MJ-40-UK 5:1 today!

| Details                                               |                    |
|-------------------------------------------------------|--------------------|
| Capacity [Ton]                                        | 0.5                |
| Gear Ratio                                            | 5:1                |
| Turns of Worm Per Inch Travel                         | 40                 |
| Torque to Raise 1 lb. [in-lb]                         | 0.0200             |
| Lifting Screw Diameter [in]                           | 0.63               |
| Screw Lead [in]                                       | 0.125              |
| Root Diameter [in]                                    | 0.457              |
| Tare Drag Torque [in-lb]                              | 1                  |
| Performance Specifications                            |                    |
| Maximum Allowable Input [hp]                          | 0.33               |
| Maximum Input Torque [in-lb]                          | 16.7               |
| Compression Loading Maximum Travel at 1000 lbs. [lbs] | 11.88              |
| Compression Loading Maximum Travel at Any Load [lbs]  | 11.88              |
| Maximum Worm Speed at Rated Load [rpm]                | 1100               |
| Travel Rate at 1750 rpm [in/min]                      | 45                 |
| Maximum Load at 1750 RPM [lb]                         | 700                |
| Starting Torque                                       | 2 x Running Torque |
| Weight                                                |                    |
| Base 0 Travel [lb]                                    | 2.5                |
| Per Inch of Travel [lb]                               | 0.20               |
| Grease [lb]                                           | 0.5                |
|                                                       |                    |