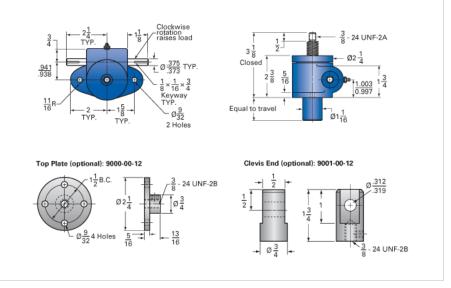

## ActionJac MJ-20-UK 5:1

Call 800-321-7800 or visit us online at www.nookindustries.com to configure and order your ActionJac MJ-20-UK 5:1 today!

| Details                                               |                    |
|-------------------------------------------------------|--------------------|
| Capacity [Ton]                                        | 0.5                |
| Gear Ratio                                            | 5:1                |
| Turns of Worm Per Inch Travel                         | 20                 |
| Torque to Raise 1 lb. [in-lb]                         | 0.0220             |
| Lifting Screw Diameter [in]                           | 0.50               |
| Screw Lead [in]                                       | 0.250              |
| Root Diameter [in]                                    | 0.332              |
| Tare Drag Torque [in-lb]                              | 1                  |
| Performance Specifications                            |                    |
| Maximum Allowable Input [hp]                          | 0.33               |
| Maximum Input Torque [in-lb]                          | 19.3               |
| Compression Loading Maximum Travel at 1000 lbs. [lbs] | 7.20               |
| Compression Loading Maximum Travel at Any Load [lbs]  | 8.75               |
| Maximum Worm Speed at Rated Load [rpm]                | 950                |
| Travel Rate at 1750 rpm [in/min]                      | 90                 |
| Maximum Load at 1750 RPM [lb]                         | 600                |
| Starting Torque                                       | 2 x Running Torque |
| Weight                                                |                    |
| Base 0 Travel [lb]                                    | 2.5                |
| Per Inch of Travel [lb]                               | 0.20               |
| Grease [lb]                                           | 0.5                |
|                                                       |                    |