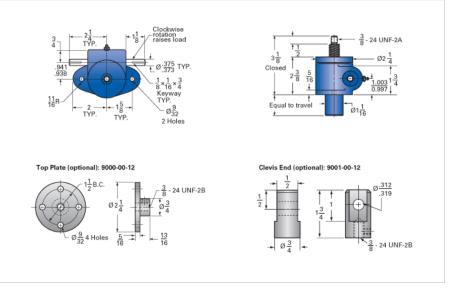

## ActionJac MJAB-200-U 20:1

Call 800-321-7800 or visit us online at www.nookindustries.com to configure and order your ActionJac MJAB-200-U 20:1 today!

| Details                                               |                    |
|-------------------------------------------------------|--------------------|
| Capacity [Ton]                                        | 0.5                |
| Gear Ratio                                            | 20:1               |
| Turns of Worm Per Inch Travel                         | 200                |
| Torque to Raise 1 lb. [in-lb]                         | 0.0060             |
| Lifting Screw Diameter [in]                           | 0.50               |
| Screw Lead [in]                                       | 0.100              |
| Root Diameter [in]                                    | 0.359              |
| Tare Drag Torque [in-lb]                              | 1                  |
| Performance Specifications                            |                    |
| Maximum Allowable Input [hp]                          | 0.17               |
| Maximum Input Torque [in-lb]                          | 5.7                |
| Compression Loading Maximum Travel at 1000 lbs. [lbs] | 8.30               |
| Compression Loading Maximum Travel at Any Load [lbs]  | 9.38               |
| Maximum Worm Speed at Rated Load [rpm]                | 1800               |
| Travel Rate at 1750 rpm [in/min]                      | 9                  |
| Maximum Load at 1750 RPM [lb]                         | 1000               |
| Starting Torque                                       | 2 x Running Torque |
| Weight                                                |                    |
| Base 0 Travel [lb]                                    | 2.5                |
| Per Inch of Travel [lb]                               | 0.20               |
| Grease [lb]                                           | 0.5                |
|                                                       |                    |