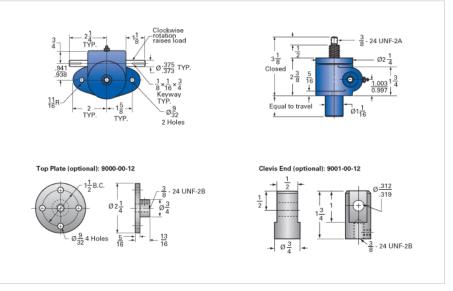

## ActionJac MJAB-25-U 5:1

Call 800-321-7800 or visit us online at www.nookindustries.com to configure and order your ActionJac MJAB-25-U 5:1 today!

| Details                                               |                    |
|-------------------------------------------------------|--------------------|
| Capacity [Ton]                                        | 0.5                |
| Gear Ratio                                            | 5:1                |
| Turns of Worm Per Inch Travel                         | 25                 |
| Torque to Raise 1 lb. [in-lb]                         | 0.0210             |
| Lifting Screw Diameter [in]                           | 0.63               |
| Screw Lead [in]                                       | 0.200              |
| Root Diameter [in]                                    | 0.377              |
| Tare Drag Torque [in-lb]                              | 1                  |
| Performance Specifications                            |                    |
| Maximum Allowable Input [hp]                          | 0.33               |
| Maximum Input Torque [in-lb]                          | 20.7               |
| Compression Loading Maximum Travel at 1000 lbs. [lbs] | 8.30               |
| Compression Loading Maximum Travel at Any Load [lbs]  | 9.38               |
| Maximum Worm Speed at Rated Load [rpm]                | 1040               |
| Travel Rate at 1750 rpm [in/min]                      | 72                 |
| Maximum Load at 1750 RPM [lb]                         | 560                |
| Starting Torque                                       | 2 x Running Torque |
| Weight                                                |                    |
| Base 0 Travel [lb]                                    | 2.5                |
| Per Inch of Travel [lb]                               | 0.20               |
| Grease [lb]                                           | 0.5                |
|                                                       |                    |