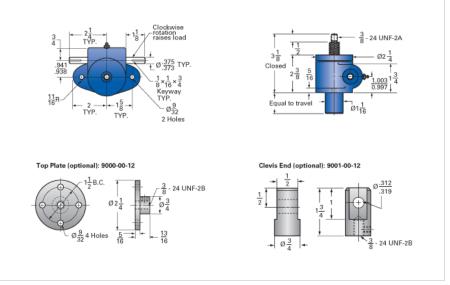

## ActionJac MJAB-20-U 5:1

Call 800-321-7800 or visit us online at www.nookindustries.com to configure and order your ActionJac MJAB-20-U 5:1 today!

| Details                                               |                    |
|-------------------------------------------------------|--------------------|
| Capacity [Ton]                                        | 0.5                |
| Gear Ratio                                            | 5:1                |
| Turns of Worm Per Inch Travel                         | 20                 |
| Torque to Raise 1 lb. [in-lb]                         | 0.0190             |
| Lifting Screw Diameter [in]                           | 0.50               |
| Screw Lead [in]                                       | 0.250              |
| Root Diameter [in]                                    | 0.332              |
| Tare Drag Torque [in-lb]                              | 1                  |
| Performance Specifications                            |                    |
| Maximum Allowable Input [hp]                          | 0.33               |
| Maximum Input Torque [in-lb]                          | 19.3               |
| Compression Loading Maximum Travel at 1000 lbs. [lbs] | 7.20               |
| Compression Loading Maximum Travel at Any Load [lbs]  | 8.75               |
| Maximum Worm Speed at Rated Load [rpm]                | 1090               |
| Travel Rate at 1750 rpm [in/min]                      | 90                 |
| Maximum Load at 1750 RPM [lb]                         | 600                |
| Starting Torque                                       | 2 x Running Torque |
| Weight                                                |                    |
| Base 0 Travel [lb]                                    | 2.5                |
| Per Inch of Travel [lb]                               | 0.20               |
| Grease [lb]                                           | 0.5                |
|                                                       |                    |