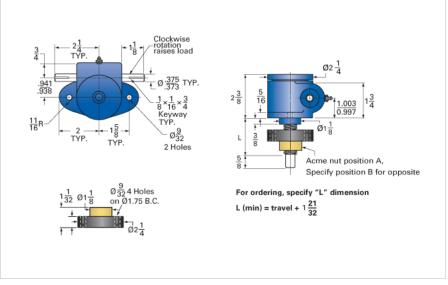

## ActionJac MJ-40-IR 5:1

Call 800-321-7800 or visit us online at www.nookindustries.com to configure and order your ActionJac MJ-40-IR 5:1 today!

| Details                                               |                    |
|-------------------------------------------------------|--------------------|
| Capacity [Ton]                                        | 0.5                |
| Gear Ratio                                            | 5:1                |
| Turns of Worm Per Inch Travel                         | 40                 |
| Torque to Raise 1 lb. [in-lb]                         | 0.0170             |
| Lifting Screw Diameter [in]                           | 0.63               |
| Screw Lead [in]                                       | 0.125              |
| Root Diameter [in]                                    | 0.457              |
| Tare Drag Torque [in-lb]                              | 1                  |
| Performance Specifications                            |                    |
| Maximum Allowable Input [hp]                          | 0.33               |
| Maximum Input Torque [in-lb]                          | 16.7               |
| Compression Loading Maximum Travel at 1000 lbs. [lbs] | 11.88              |
| Compression Loading Maximum Travel at Any Load [lbs]  | 11.88              |
| Maximum Worm Speed at Rated Load [rpm]                | 1260               |
| Travel Rate at 1750 rpm [in/min]                      | 45                 |
| Maximum Load at 1750 RPM [lb]                         | 700                |
| Starting Torque                                       | 2 x Running Torque |
| Weight                                                |                    |
| Base 0 Travel [lb]                                    | 2.5                |
| Per Inch of Travel [lb]                               | 0.20               |
| Grease [lb]                                           | 0.5                |
|                                                       |                    |