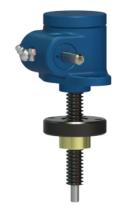

## ActionJac MJ-40-IR 5:1

Call 800-321-7800 or visit us online at www.nookindustries.com to configure and order your ActionJac MJ-40-IR 5:1 today!

| Details                                               |                    |
|-------------------------------------------------------|--------------------|
| Capacity [Ton]                                        | 0.5                |
| Gear Ratio                                            | 5:1                |
| Turns of Worm Per Inch Travel                         | 40                 |
| Torque to Raise 1 lb. [in-lb]                         | 0.0170             |
| Lifting Screw Diameter [in]                           | 0.63               |
| Screw Lead [in]                                       | 0.125              |
| Root Diameter [in]                                    | 0.457              |
| Tare Drag Torque [in-lb]                              | 1                  |
| Performance Specifications                            |                    |
| Maximum Allowable Input [hp]                          | 0.33               |
| Maximum Input Torque [in-lb]                          | 16.7               |
| Compression Loading Maximum Travel at 1000 lbs. [lbs] | 11.88              |
| Compression Loading Maximum Travel at Any Load [lbs]  | 11.88              |
| Maximum Worm Speed at Rated Load [rpm]                | 1260               |
| Travel Rate at 1750 rpm [in/min]                      | 45                 |
| Maximum Load at 1750 RPM [lb]                         | 700                |
| Starting Torque                                       | 2 x Running Torque |
| Weight                                                |                    |
| Base 0 Travel [lb]                                    | 2.5                |
| Per Inch of Travel [lb]                               | 0.20               |
| Grease [lb]                                           | 0.5                |
|                                                       |                    |