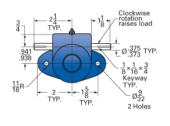

## ActionJac MJ-160-IK 20:1

Call 800-321-7800 or visit us online at www.nookindustries.com to configure and order your ActionJac MJ-160-IK 20:1 today!

| Details                                               |                    |
|-------------------------------------------------------|--------------------|
| Capacity [Ton]                                        | 0.5                |
| Gear Ratio                                            | 20:1               |
| Turns of Worm Per Inch Travel                         | 160                |
| Torque to Raise 1 lb. [in-lb]                         | 0.0080             |
| Lifting Screw Diameter [in]                           | 0.63               |
| Screw Lead [in]                                       | 0.125              |
| Root Diameter [in]                                    | 0.457              |
| Tare Drag Torque [in-lb]                              | 1                  |
| Performance Specifications                            |                    |
| Maximum Allowable Input [hp]                          | 0.17               |
| Maximum Input Torque [in-lb]                          | 7                  |
| Compression Loading Maximum Travel at 1000 lbs. [lbs] | 11.88              |
| Compression Loading Maximum Travel at Any Load [lbs]  | 11.88              |
| Maximum Worm Speed at Rated Load [rpm]                | 1300               |
| Travel Rate at 1750 rpm [in/min]                      | 11.2               |
| Maximum Load at 1750 RPM [lb]                         | 830                |
| Starting Torque                                       | 2 x Running Torque |
| Weight                                                |                    |
| Base 0 Travel [lb]                                    | 2.5                |
| Per Inch of Travel [lb]                               | 0.20               |
| Grease [lb]                                           | 0.5                |