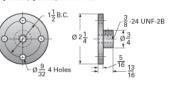

## ActionJac MJ-160-IK 20:1

Call 800-321-7800 or visit us online at www.nookindustries.com to configure and order your ActionJac MJ-160-IK 20:1 today!

| Details                                               |                    |
|-------------------------------------------------------|--------------------|
| Capacity [Ton]                                        | 0.5                |
| Gear Ratio                                            | 20:1               |
| Turns of Worm Per Inch Travel                         | 160                |
| Torque to Raise 1 lb. [in-lb]                         | 0.0080             |
| Lifting Screw Diameter [in]                           | 0.63               |
| Screw Lead [in]                                       | 0.125              |
| Root Diameter [in]                                    | 0.457              |
| Tare Drag Torque [in-lb]                              | 1                  |
| Performance Specifications                            |                    |
| Maximum Allowable Input [hp]                          | 0.17               |
| Maximum Input Torque [in-lb]                          | 7                  |
| Compression Loading Maximum Travel at 1000 lbs. [lbs] | 11.88              |
| Compression Loading Maximum Travel at Any Load [lbs]  | 11.88              |
| Maximum Worm Speed at Rated Load [rpm]                | 1300               |
| Travel Rate at 1750 rpm [in/min]                      | 11.2               |
| Maximum Load at 1750 RPM [lb]                         | 830                |
| Starting Torque                                       | 2 x Running Torque |
| Weight                                                |                    |
| Base 0 Travel [lb]                                    | 2.5                |
| Per Inch of Travel [lb]                               | 0.20               |
| Grease [lb]                                           | 0.5                |