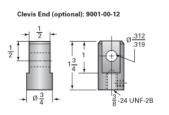

## **Product Specification Sheet**



## ActionJac MJ-160-IK 20:1

Call 800-321-7800 or visit us online at www.nookindustries.com to configure and order your ActionJac MJ-160-IK 20:1 today!















| Details                                               |                    |
|-------------------------------------------------------|--------------------|
| Capacity [Ton]                                        | 0.5                |
| Gear Ratio                                            | 20:1               |
| Turns of Worm Per Inch Travel                         | 160                |
| Torque to Raise 1 lb. [in-lb]                         | 0.0080             |
| Lifting Screw Diameter [in]                           | 0.63               |
| Screw Lead [in]                                       | 0.125              |
| Root Diameter [in]                                    | 0.457              |
| Tare Drag Torque [in-lb]                              | 1                  |
| Perfor