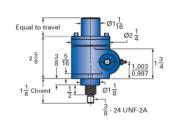

## ActionJac MJ-160-IK 20:1

Call 800-321-7800 or visit us online at www.nookindustries.com to configure and order your ActionJac MJ-160-IK 20:1 today!

| Details                                               |                    |
|-------------------------------------------------------|--------------------|
| Capacity [Ton]                                        | 0.5                |
| Gear Ratio                                            | 20:1               |
| Turns of Worm Per Inch Travel                         | 160                |
| Torque to Raise 1 lb. [in-lb]                         | 0.0080             |
| Lifting Screw Diameter [in]                           | 0.63               |
| Screw Lead [in]                                       | 0.125              |
| Root Diameter [in]                                    | 0.457              |
| Tare Drag Torque [in-lb]                              | 1                  |
| Performance Specifications                            |                    |
| Maximum Allowable Input [hp]                          | 0.17               |
| Maximum Input Torque [in-lb]                          | 7                  |
| Compression Loading Maximum Travel at 1000 lbs. [lbs] | 11.88              |
| Compression Loading Maximum Travel at Any Load [lbs]  | 11.88              |
| Maximum Worm Speed at Rated Load [rpm]                | 1300               |
| Travel Rate at 1750 rpm [in/min]                      | 11.2               |
| Maximum Load at 1750 RPM [lb]                         | 830                |
| Starting Torque                                       | 2 x Running Torque |
| Weight                                                |                    |
| Base 0 Travel [lb]                                    | 2.5                |
| Per Inch of Travel [lb]                               | 0.20               |
| Grease [lb]                                           | 0.5                |