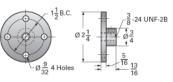

## ActionJac MJ-100-IK 20:1

Call 800-321-7800 or visit us online at www.nookindustries.com to configure and order your ActionJac MJ-100-IK 20:1 today!

| Details                                               |                    |
|-------------------------------------------------------|--------------------|
| Capacity [Ton]                                        | 0.5                |
| Gear Ratio                                            | 20:1               |
| Turns of Worm Per Inch Travel                         | 100                |
| Torque to Raise 1 lb. [in-lb]                         | 0.0100             |
| Lifting Screw Diameter [in]                           | 0.63               |
| Screw Lead [in]                                       | 0.200              |
| Root Diameter [in]                                    | 0.377              |
| Tare Drag Torque [in-lb]                              | 1                  |
| Performance Specifications                            |                    |
| Maximum Allowable Input [hp]                          | 0.17               |
| Maximum Input Torque [in-lb]                          | 8.7                |
| Compression Loading Maximum Travel at 1000 lbs. [lbs] | 8.30               |
| Compression Loading Maximum Travel at Any Load [lbs]  | 9.38               |
| Maximum Worm Speed at Rated Load [rpm]                | 1050               |
| Travel Rate at 1750 rpm [in/min]                      | 18                 |
| Maximum Load at 1750 RPM [lb]                         | 670                |
| Starting Torque                                       | 2 x Running Torque |
| Weight                                                |                    |
| Base 0 Travel [lb]                                    | 2.5                |
| Per Inch of Travel [lb]                               | 0.20               |
| Grease [lb]                                           | 0.5                |