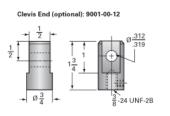

## **Product Specification Sheet**



## ActionJac MJ-100-IK 20:1

Call 800-321-7800 or visit us online at www.nookindustries.com to configure and order your ActionJac MJ-100-IK 20:1 today!















| Details                                               |                    |
|-------------------------------------------------------|--------------------|
| Capacity [Ton]                                        | 0.5                |
| Gear Ratio                                            | 20:1               |
| Turns of Worm Per Inch Travel                         | 100                |
| Torque to Raise 1 lb. [in-lb]                         | 0.0100             |
| Lifting Screw Diameter [in]                           | 0.63               |
| Screw Lead [in]                                       | 0.200              |
| Root Diameter [in]                                    | 0.377              |
| Tare Drag Torque [in-lb]                              | 1                  |
| Perfor