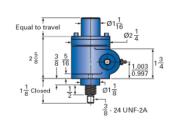

## ActionJac MJ-100-IK 20:1

Call 800-321-7800 or visit us online at www.nookindustries.com to configure and order your ActionJac MJ-100-IK 20:1 today!

| Details                                               |                    |
|-------------------------------------------------------|--------------------|
| Capacity [Ton]                                        | 0.5                |
| Gear Ratio                                            | 20:1               |
| Turns of Worm Per Inch Travel                         | 100                |
| Torque to Raise 1 lb. [in-lb]                         | 0.0100             |
| Lifting Screw Diameter [in]                           | 0.63               |
| Screw Lead [in]                                       | 0.200              |
| Root Diameter [in]                                    | 0.377              |
| Tare Drag Torque [in-lb]                              | 1                  |
| Performance Specifications                            |                    |
| Maximum Allowable Input [hp]                          | 0.17               |
| Maximum Input Torque [in-lb]                          | 8.7                |
| Compression Loading Maximum Travel at 1000 lbs. [lbs] | 8.30               |
| Compression Loading Maximum Travel at Any Load [lbs]  | 9.38               |
| Maximum Worm Speed at Rated Load [rpm]                | 1050               |
| Travel Rate at 1750 rpm [in/min]                      | 18                 |
| Maximum Load at 1750 RPM [lb]                         | 670                |
| Starting Torque                                       | 2 x Running Torque |
| Weight                                                |                    |
| Base 0 Travel [lb]                                    | 2.5                |
| Per Inch of Travel [lb]                               | 0.20               |
| Grease [lb]                                           | 0.5                |