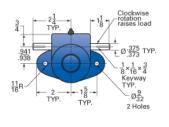

## ActionJac MJ-100-IK 20:1

Call 800-321-7800 or visit us online at www.nookindustries.com to configure and order your ActionJac MJ-100-IK 20:1 today!

| Details                                               |                    |
|-------------------------------------------------------|--------------------|
| Capacity [Ton]                                        | 0.5                |
| Gear Ratio                                            | 20:1               |
| Turns of Worm Per Inch Travel                         | 100                |
| Torque to Raise 1 lb. [in-lb]                         | 0.0100             |
| Lifting Screw Diameter [in]                           | 0.63               |
| Screw Lead [in]                                       | 0.200              |
| Root Diameter [in]                                    | 0.377              |
| Tare Drag Torque [in-lb]                              | 1                  |
| Performance Specifications                            |                    |
| Maximum Allowable Input [hp]                          | 0.17               |
| Maximum Input Torque [in-lb]                          | 8.7                |
| Compression Loading Maximum Travel at 1000 lbs. [lbs] | 8.30               |
| Compression Loading Maximum Travel at Any Load [lbs]  | 9.38               |
| Maximum Worm Speed at Rated Load [rpm]                | 1050               |
| Travel Rate at 1750 rpm [in/min]                      | 18                 |
| Maximum Load at 1750 RPM [lb]                         | 670                |
| Starting Torque                                       | 2 x Running Torque |
| Weight                                                |                    |
| Base 0 Travel [lb]                                    | 2.5                |
| Per Inch of Travel [lb]                               | 0.20               |
| Grease [lb]                                           | 0.5                |