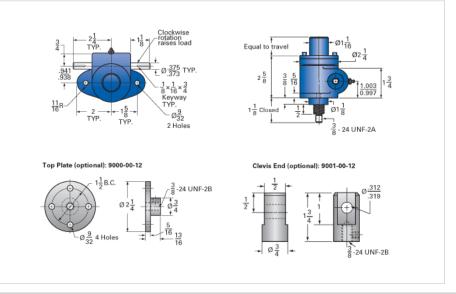

## ActionJac MJ-25-IK 5:1

Call 800-321-7800 or visit us online at www.nookindustries.com to configure and order your ActionJac MJ-25-IK 5:1 today!

| Capacity [Ton]       0.5         Gear Ratio       5:1         Turns of Worm Per Inch Travel       25         Torque to Raise 1 lb. [in-lb]       0.0240         Lifting Screw Diameter [in]       0.63         Screw Lead [in]       0.200         Root Diameter [in]       0.377         Tare Drag Torque [in-lb]       1         Performance Specifications         Maximum Allowable Input [hp]       0.33         Maximum Input Torque [in-lb]       20.7         Compression Loading Maximum Travel at 1000 lbs. [lbs]       8.30         Compression Loading Maximum Travel at Any Load [lbs]       9.38         Maximum Worm Speed at Rated Load [rpm]       900         Travel Rate at 1750 rpm [in/min]       72         Maximum Load at 1750 RPM [lb]       560         Starting Torque       2 x Running Torque         Weight       8ase 0 Travel [lb]       2.5         Per Inch of Travel [lb]       0.20         Grease [lb]       0.5 | Details                                               |                    |
|-------------------------------------------------------------------------------------------------------------------------------------------------------------------------------------------------------------------------------------------------------------------------------------------------------------------------------------------------------------------------------------------------------------------------------------------------------------------------------------------------------------------------------------------------------------------------------------------------------------------------------------------------------------------------------------------------------------------------------------------------------------------------------------------------------------------------------------------------------------------------------------------------------------------------------------------------------|-------------------------------------------------------|--------------------|
| Turns of Worm Per Inch Travel 25 Torque to Raise 1 lb. [in-lb] 0.0240  Lifting Screw Diameter [in] 0.63 Screw Lead [in] 0.200 Root Diameter [in] 0.377 Tare Drag Torque [in-lb] 1 Performance Specifications Maximum Allowable Input [hp] 0.33 Maximum Allowable Input [hp] 0.33 Maximum Input Torque [in-lb] 20.7 Compression Loading Maximum Travel at 1000 lbs. [lbs] 8.30 Compression Loading Maximum Travel at Any Load [lbs] 9.38 Maximum Worm Speed at Rated Load [rpm] 900 Travel Rate at 1750 rpm [in/min] 72 Maximum Load at 1750 RPM [ib] 560 Starting Torque 2.5 Per Inch of Travel [lb] 0.20                                                                                                                                                                                                                                                                                                                                             | Capacity [Ton]                                        | 0.5                |
| Torque to Raise 1 lb. [in-lb]                                                                                                                                                                                                                                                                                                                                                                                                                                                                                                                                                                                                                                                                                                                                                                                                                                                                                                                         | Gear Ratio                                            | 5:1                |
| Lifting Screw Diameter [in]       0.63         Screw Lead [in]       0.200         Root Diameter [in]       0.377         Tare Drag Torque [in-lb]       1         Performance Specifications         Maximum Allowable Input [hp]       0.33         Maximum Input Torque [in-lb]       20.7         Compression Loading Maximum Travel at 1000 lbs. [lbs]       8.30         Compression Loading Maximum Travel at Any Load [lbs]       9.38         Maximum Worm Speed at Rated Load [rpm]       900         Travel Rate at 1750 rpm [in/min]       72         Maximum Load at 1750 RPM [lb]       560         Starting Torque       2 x Running Torque         Weight       8ase 0 Travel [lb]       2.5         Per Inch of Travel [lb]       0.20                                                                                                                                                                                               | Turns of Worm Per Inch Travel                         | 25                 |
| Screw Lead [in]       0.200         Root Diameter [in]       0.377         Tare Drag Torque [in-lb]       1         Performance Specifications         Maximum Allowable Input [hp]       0.33         Maximum Input Torque [in-lb]       20.7         Compression Loading Maximum Travel at 1000 lbs. [lbs]       8.30         Compression Loading Maximum Travel at Any Load [lbs]       9.38         Maximum Worm Speed at Rated Load [rpm]       900         Travel Rate at 1750 rpm [in/min]       72         Maximum Load at 1750 RPM [lb]       560         Starting Torque       2 x Running Torque         Weight       8ase 0 Travel [lb]       2.5         Per Inch of Travel [lb]       0.20                                                                                                                                                                                                                                              |                                                       | 0.0240             |
| Root Diameter [in]       0.377         Tare Drag Torque [in-lb]       1         Performance Specifications         Maximum Allowable Input [hp]       0.33         Maximum Input Torque [in-lb]       20.7         Compression Loading Maximum Travel at 1000 lbs. [lbs]       8.30         Compression Loading Maximum Travel at Any Load [lbs]       9.38         Maximum Worm Speed at Rated Load [rpm]       900         Travel Rate at 1750 rpm [in/min]       72         Maximum Load at 1750 RPM [lb]       560         Starting Torque       2 x Running Torque         Weight       2.5         Per Inch of Travel [lb]       0.20                                                                                                                                                                                                                                                                                                           | Lifting Screw Diameter [in]                           | 0.63               |
| Tare Drag Torque [in-lb]       1         Performance Specifications         Maximum Allowable Input [hp]       0.33         Maximum Input Torque [in-lb]       20.7         Compression Loading Maximum Travel at 1000 lbs. [lbs]       8.30         Compression Loading Maximum Travel at Any Load [lbs]       9.38         Maximum Worm Speed at Rated Load [rpm]       900         Travel Rate at 1750 rpm [in/min]       72         Maximum Load at 1750 RPM [lb]       560         Starting Torque       2 x Running Torque         Weight       2.5         Per Inch of Travel [lb]       0.20                                                                                                                                                                                                                                                                                                                                                  | Screw Lead [in]                                       | 0.200              |
| Performance Specifications  Maximum Allowable Input [hp] 0.33  Maximum Input Torque [in-lb] 20.7  Compression Loading Maximum Travel at 1000 lbs. [lbs] 8.30  Compression Loading Maximum Travel at Any Load [lbs] 9.38  Maximum Worm Speed at Rated Load [rpm] 900  Travel Rate at 1750 rpm [in/min] 72  Maximum Load at 1750 RPM [lb] 560  Starting Torque 2 x Running Torque  Weight  Base 0 Travel [lb] 2.5  Per Inch of Travel [lb] 0.20                                                                                                                                                                                                                                                                                                                                                                                                                                                                                                         | Root Diameter [in]                                    | 0.377              |
| Maximum Allowable Input [hp]       0.33         Maximum Input Torque [in-lb]       20.7         Compression Loading Maximum Travel at 1000 lbs. [lbs]       8.30         Compression Loading Maximum Travel at Any Load [lbs]       9.38         Maximum Worm Speed at Rated Load [rpm]       900         Travel Rate at 1750 rpm [in/min]       72         Maximum Load at 1750 RPM [lb]       560         Starting Torque       2 x Running Torque         Weight       2.5         Per Inch of Travel [lb]       0.20                                                                                                                                                                                                                                                                                                                                                                                                                              |                                                       | 1                  |
| Maximum Input Torque [in-lb]       20.7         Compression Loading Maximum Travel at 1000 lbs. [lbs]       8.30         Compression Loading Maximum Travel at Any Load [lbs]       9.38         Maximum Worm Speed at Rated Load [rpm]       900         Travel Rate at 1750 rpm [in/min]       72         Maximum Load at 1750 RPM [lb]       560         Starting Torque       2 x Running Torque         Weight       2.5         Per Inch of Travel [lb]       0.20                                                                                                                                                                                                                                                                                                                                                                                                                                                                              | Performance Specifications                            |                    |
| Compression Loading Maximum Travel at 1000 lbs. [lbs]       8.30         Compression Loading Maximum Travel at Any Load [lbs]       9.38         Maximum Worm Speed at Rated Load [rpm]       900         Travel Rate at 1750 rpm [in/min]       72         Maximum Load at 1750 RPM [lb]       560         Starting Torque       2 x Running Torque         Weight       8ase 0 Travel [lb]       2.5         Per Inch of Travel [lb]       0.20                                                                                                                                                                                                                                                                                                                                                                                                                                                                                                     | Maximum Allowable Input [hp]                          | 0.33               |
| Compression Loading Maximum Travel at Any Load [lbs]       9.38         Maximum Worm Speed at Rated Load [rpm]       900         Travel Rate at 1750 rpm [in/min]       72         Maximum Load at 1750 RPM [lb]       560         Starting Torque       2 x Running Torque         Weight       2.5         Per Inch of Travel [lb]       0.20                                                                                                                                                                                                                                                                                                                                                                                                                                                                                                                                                                                                       |                                                       | 20.7               |
| Maximum Worm Speed at Rated Load [rpm]       900         Travel Rate at 1750 rpm [in/min]       72         Maximum Load at 1750 RPM [lb]       560         Starting Torque       2 x Running Torque         Weight       2.5         Per Inch of Travel [lb]       0.20                                                                                                                                                                                                                                                                                                                                                                                                                                                                                                                                                                                                                                                                               | Compression Loading Maximum Travel at 1000 lbs. [lbs] | 8.30               |
| Travel Rate at 1750 rpm [in/min]       72         Maximum Load at 1750 RPM [lb]       560         Starting Torque       2 x Running Torque         Weight       2.5         Per Inch of Travel [lb]       0.20                                                                                                                                                                                                                                                                                                                                                                                                                                                                                                                                                                                                                                                                                                                                        |                                                       | 9.38               |
| Maximum Load at 1750 RPM [lb]       560         Starting Torque       2 x Running Torque         Weight       2.5         Per Inch of Travel [lb]       0.20                                                                                                                                                                                                                                                                                                                                                                                                                                                                                                                                                                                                                                                                                                                                                                                          | Maximum Worm Speed at Rated Load [rpm]                | 900                |
| Starting Torque 2 x Running Torque  Weight  Base 0 Travel [lb] 2.5  Per Inch of Travel [lb] 0.20                                                                                                                                                                                                                                                                                                                                                                                                                                                                                                                                                                                                                                                                                                                                                                                                                                                      | Travel Rate at 1750 rpm [in/min]                      | 72                 |
| Weight         2.5           Base 0 Travel [lb]         2.5           Per Inch of Travel [lb]         0.20                                                                                                                                                                                                                                                                                                                                                                                                                                                                                                                                                                                                                                                                                                                                                                                                                                            | Maximum Load at 1750 RPM [lb]                         | 560                |
| Base 0 Travel [lb]         2.5           Per Inch of Travel [lb]         0.20                                                                                                                                                                                                                                                                                                                                                                                                                                                                                                                                                                                                                                                                                                                                                                                                                                                                         | Starting Torque                                       | 2 x Running Torque |
| Per Inch of Travel [lb] 0.20                                                                                                                                                                                                                                                                                                                                                                                                                                                                                                                                                                                                                                                                                                                                                                                                                                                                                                                          | Weight                                                |                    |
| ( )                                                                                                                                                                                                                                                                                                                                                                                                                                                                                                                                                                                                                                                                                                                                                                                                                                                                                                                                                   | Base 0 Travel [lb]                                    | 2.5                |
| Grease [lb] 0.5                                                                                                                                                                                                                                                                                                                                                                                                                                                                                                                                                                                                                                                                                                                                                                                                                                                                                                                                       | Per Inch of Travel [lb]                               | 0.20               |
|                                                                                                                                                                                                                                                                                                                                                                                                                                                                                                                                                                                                                                                                                                                                                                                                                                                                                                                                                       | Grease [lb]                                           | 0.5                |