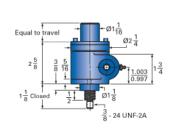

## ActionJac MJ-20-IK 5:1

Call 800-321-7800 or visit us online at www.nookindustries.com to configure and order your ActionJac MJ-20-IK 5:1 today!

Top Plate (optional): 9000-00-12

| Details                                               |                    |
|-------------------------------------------------------|--------------------|
| Capacity [Ton]                                        | 0.5                |
| Gear Ratio                                            | 5:1                |
| Turns of Worm Per Inch Travel                         | 20                 |
| Torque to Raise 1 lb. [in-lb]                         | 0.0220             |
| Lifting Screw Diameter [in]                           | 0.50               |
| Screw Lead [in]                                       | 0.250              |
| Root Diameter [in]                                    | 0.332              |
| Tare Drag Torque [in-lb]                              | 1                  |
| Performance Specifications                            |                    |
| Maximum Allowable Input [hp]                          | 0.33               |
| Maximum Input Torque [in-lb]                          | 19.3               |
| Compression Loading Maximum Travel at 1000 lbs. [lbs] | 7.20               |
| Compression Loading Maximum Travel at Any Load [lbs]  | 8.75               |
| Maximum Worm Speed at Rated Load [rpm]                | 950                |
| Travel Rate at 1750 rpm [in/min]                      | 90                 |
| Maximum Load at 1750 RPM [lb]                         | 600                |
| Starting Torque                                       | 2 x Running Torque |
| Weight                                                |                    |
| Base 0 Travel [lb]                                    | 2.5                |
| Per Inch of Travel [lb]                               | 0.20               |
| Grease [lb]                                           | 0.5                |