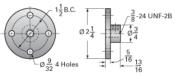

## ActionJac MJ-20-IK 5:1

Call 800-321-7800 or visit us online at www.nookindustries.com to configure and order your ActionJac MJ-20-IK 5:1 today!

Top Plate (optional): 9000-00-12

| Details                                               |                    |
|-------------------------------------------------------|--------------------|
| Capacity [Ton]                                        | 0.5                |
| Gear Ratio                                            | 5:1                |
| Turns of Worm Per Inch Travel                         | 20                 |
| Torque to Raise 1 lb. [in-lb]                         | 0.0220             |
| Lifting Screw Diameter [in]                           | 0.50               |
| Screw Lead [in]                                       | 0.250              |
| Root Diameter [in]                                    | 0.332              |
| Tare Drag Torque [in-lb]                              | 1                  |
| Performance Specifications                            |                    |
| Maximum Allowable Input [hp]                          | 0.33               |
| Maximum Input Torque [in-lb]                          | 19.3               |
| Compression Loading Maximum Travel at 1000 lbs. [lbs] | 7.20               |
| Compression Loading Maximum Travel at Any Load [lbs]  | 8.75               |
| Maximum Worm Speed at Rated Load [rpm]                | 950                |
| Travel Rate at 1750 rpm [in/min]                      | 90                 |
| Maximum Load at 1750 RPM [lb]                         | 600                |
| Starting Torque                                       | 2 x Running Torque |
| Weight                                                |                    |
| Base 0 Travel [lb]                                    | 2.5                |
| Per Inch of Travel [lb]                               | 0.20               |
| Grease [lb]                                           | 0.5                |