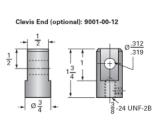

## ActionJac MJ-20-IK 5:1

Call 800-321-7800 or visit us online at www.nookindustries.com to configure and order your ActionJac MJ-20-IK 5:1 today!

Top Plate (optional): 9000-00-12

| Details                                               |                    |
|-------------------------------------------------------|--------------------|
| Capacity [Ton]                                        | 0.5                |
| Gear Ratio                                            | 5:1                |
| Turns of Worm Per Inch Travel                         | 20                 |
| Torque to Raise 1 lb. [in-lb]                         | 0.0220             |
| Lifting Screw Diameter [in]                           | 0.50               |
| Screw Lead [in]                                       | 0.250              |
| Root Diameter [in]                                    | 0.332              |
| Tare Drag Torque [in-lb]                              | 1                  |
| Performance Specifications                            |                    |
| Maximum Allowable Input [hp]                          | 0.33               |
| Maximum Input Torque [in-lb]                          | 19.3               |
| Compression Loading Maximum Travel at 1000 lbs. [lbs] | 7.20               |
| Compression Loading Maximum Travel at Any Load [lbs]  | 8.75               |
| Maximum Worm Speed at Rated Load [rpm]                | 950                |
| Travel Rate at 1750 rpm [in/min]                      | 90                 |
| Maximum Load at 1750 RPM [lb]                         | 600                |
| Starting Torque                                       | 2 x Running Torque |
| Weight                                                |                    |
| Base 0 Travel [lb]                                    | 2.5                |
| Per Inch of Travel [lb]                               | 0.20               |
| Grease [lb]                                           | 0.5                |