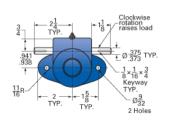

## ActionJac MJ-20-IK 5:1

Call 800-321-7800 or visit us online at www.nookindustries.com to configure and order your ActionJac MJ-20-IK 5:1 today!

Top Plate (optional): 9000-00-12

| Details                                               |                    |
|-------------------------------------------------------|--------------------|
| Capacity [Ton]                                        | 0.5                |
| Gear Ratio                                            | 5:1                |
| Turns of Worm Per Inch Travel                         | 20                 |
| Torque to Raise 1 lb. [in-lb]                         | 0.0220             |
| Lifting Screw Diameter [in]                           | 0.50               |
| Screw Lead [in]                                       | 0.250              |
| Root Diameter [in]                                    | 0.332              |
| Tare Drag Torque [in-lb]                              | 1                  |
| Performance Specifications                            |                    |
| Maximum Allowable Input [hp]                          | 0.33               |
| Maximum Input Torque [in-lb]                          | 19.3               |
| Compression Loading Maximum Travel at 1000 lbs. [lbs] | 7.20               |
| Compression Loading Maximum Travel at Any Load [lbs]  | 8.75               |
| Maximum Worm Speed at Rated Load [rpm]                | 950                |
| Travel Rate at 1750 rpm [in/min]                      | 90                 |
| Maximum Load at 1750 RPM [lb]                         | 600                |
| Starting Torque                                       | 2 x Running Torque |
| Weight                                                |                    |
| Base 0 Travel [lb]                                    | 2.5                |
| Per Inch of Travel [lb]                               | 0.20               |
| Grease [lb]                                           | 0.5                |