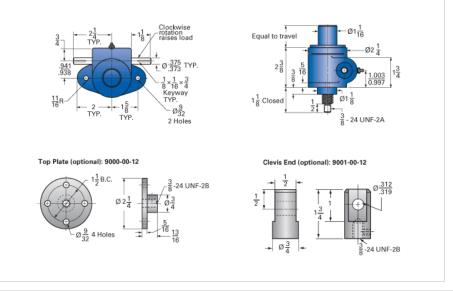

## ActionJac MJAB-25-I 5:1

Call 800-321-7800 or visit us online at www.nookindustries.com to configure and order your ActionJac MJAB-25-I 5:1 today!

| Details                                               |                    |
|-------------------------------------------------------|--------------------|
| Capacity [Ton]                                        | 0.5                |
| Gear Ratio                                            | 5:1                |
| Turns of Worm Per Inch Travel                         | 25                 |
| Torque to Raise 1 lb. [in-lb]                         | 0.0210             |
| Lifting Screw Diameter [in]                           | 0.63               |
| Screw Lead [in]                                       | 0.200              |
| Root Diameter [in]                                    | 0.377              |
| Tare Drag Torque [in-lb]                              | 1                  |
| Performance Specifications                            |                    |
| Maximum Allowable Input [hp]                          | 0.33               |
| Maximum Input Torque [in-lb]                          | 20.7               |
| Compression Loading Maximum Travel at 1000 lbs. [lbs] | 8.30               |
| Compression Loading Maximum Travel at Any Load [lbs]  | 9.38               |
| Maximum Worm Speed at Rated Load [rpm]                | 1040               |
| Travel Rate at 1750 rpm [in/min]                      | 72                 |
| Maximum Load at 1750 RPM [lb]                         | 560                |
| Starting Torque                                       | 2 x Running Torque |
| Weight                                                |                    |
| Base 0 Travel [lb]                                    | 2.5                |
| Per Inch of Travel [lb]                               | 0.20               |
| Grease [lb]                                           | 0.5                |
|                                                       |                    |