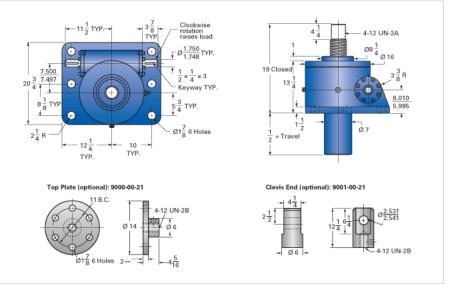

## ActionJac 100-MSJ-U 10 2/3:1

Call 800-321-7800 or visit us online at www.nookindustries.com to configure and order your ActionJac 100-MSJ-U 10 2/3:1 today!

| Details                                |                    |
|----------------------------------------|--------------------|
| Capacity [Ton]                         | 100                |
| Gear Ratio                             | 10 2/3:1           |
| Turns of Worm per Inch Travel          | 16                 |
| Torque to Raise 1 lb. [in-lb]          | 0.0665             |
| Lifting Screw Diameter [in]            | 6.00               |
| Screw Lead [in]                        | 0.667              |
| Root Diameter [in]                     | 5.254              |
| Tare Drag Torque [in-lb]               | 205                |
| Performance Specifications             |                    |
| Maximum Allowable Input [hp]           | 32.00              |
| Maximum Input Torque [in-lb]           | 13166              |
| Maximum Worm Speed at Rated Load [rpm] | 153                |
| Maximum Load at 1750 RPM [lb]          | 17330              |
| Starting Torque                        | 2 x Running Torque |
| Weight                                 |                    |
| Base 0 Travel [lb]                     | 975                |
| Per Inch of Travel [lb]                | 8.50               |
| Grease [lb]                            | 16.0               |