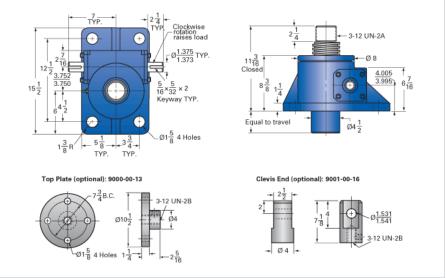

## ActionJac 35-MSJ-U 32:1

Call 800-321-7800 or visit us online at www.nookindustries.com to configure and order your ActionJac 35-MSJ-U 32:1 today!

| Details                                |                    |
|----------------------------------------|--------------------|
| Capacity [Ton]                         | 35                 |
| Gear Ratio                             | 32:1               |
| Turns of Worm per Inch Travel          | 48                 |
| Torque to Raise 1 lb. [in-lb]          | 0.0257             |
| Lifting Screw Diameter [in]            | 3.75               |
| Screw Lead [in]                        | 0.667              |
| Root Diameter [in]                     | 3.009              |
| Tare Drag Torque [in-lb]               | 50                 |
| Performance Specifications             |                    |
| Maximum Allowable Input [hp]           | 3.50               |
| Maximum Input Torque [in-lb]           | 1800               |
| Maximum Worm Speed at Rated Load [rpm] | 122                |
| Maximum Load at 1750 RPM [lb]          | 4904               |
| Starting Torque                        | 2 x Running Torque |
| Weight                                 |                    |
| Base 0 Travel [lb]                     | 145                |
| Per Inch of Travel [lb]                | 3.40               |
| Grease [lb]                            | 3.5                |
|                                        |                    |