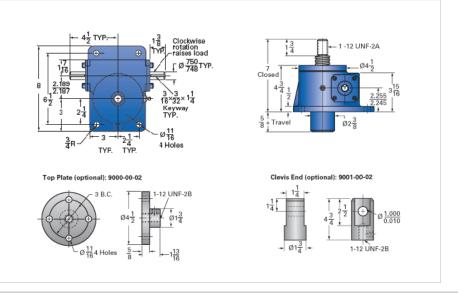

## ActionJac 5-MSJ-U 6:1

Call 800-321-7800 or visit us online at www.nookindustries.com to configure and order your ActionJac 5-MSJ-U 6:1 today!

| Details                                |                    |
|----------------------------------------|--------------------|
| Capacity [Ton]                         | 5                  |
| Gear Ratio                             | 6:1                |
| Turns of Worm per Inch Travel          | 16                 |
| Torque to Raise 1 lb. [in-lb]          | 0.0376             |
| Lifting Screw Diameter [in]            | 1.50               |
| Screw Lead [in]                        | 0.375              |
| Root Diameter [in]                     | 1.066              |
| Tare Drag Torque [in-lb]               | 10                 |
| Performance Specifications             |                    |
| Maximum Allowable Input [hp]           | 3.00               |
| Maximum Input Torque [in-lb]           | 376                |
| Maximum Worm Speed at Rated Load [rpm] | 500                |
| Maximum Load at 1750 RPM [lb]          | 2873               |
| Starting Torque                        | 2 x Running Torque |
| Weight                                 |                    |
| Base 0 Travel [lb]                     | 30                 |
| Per Inch of Travel [lb]                | 0.70               |
| Grease [lb]                            | 1.0                |