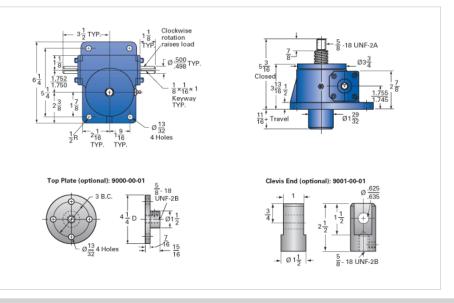

## ActionJac 2.5-MSJ-U 24:1

Call 800-321-7800 or visit us online at www.nookindustries.com to configure and order your ActionJac 2.5-MSJ-U 24:1 today!

| Details                                |                    |
|----------------------------------------|--------------------|
| Capacity [Ton]                         | 2.5                |
| Gear Ratio                             | 24:1               |
| Turns of Worm per Inch Travel          | 96                 |
| Torque to Raise 1 lb. [in-lb]          | 0.0106             |
| Lifting Screw Diameter [in]            | 1.00               |
| Screw Lead [in]                        | 0.250              |
| Root Diameter [in]                     | 0.698              |
| Tare Drag Torque [in-lb]               | 5                  |
| Performance Specifications             |                    |
| Maximum Allowable Input [hp]           | 0.50               |
| Maximum Input Torque [in-lb]           | 53                 |
| Maximum Worm Speed at Rated Load [rpm] | 594                |
| Maximum Load at 1750 RPM [lb]          | 1699               |
| Starting Torque                        | 2 x Running Torque |
| Weight                                 |                    |
| Base 0 Travel [lb]                     | 17                 |
| Per Inch of Travel [lb]                | 0.45               |
| Grease [lb]                            | 0.5                |
|                                        |                    |