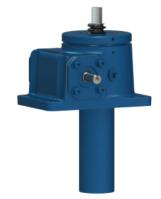

## ActionJac 2.5-MSJ-U 24:1

Call 800-321-7800 or visit us online at www.nookindustries.com to configure and order your ActionJac 2.5-MSJ-U 24:1 today!

| Details                                |                    |
|----------------------------------------|--------------------|
| Capacity [Ton]                         | 2.5                |
| Gear Ratio                             | 24:1               |
| Turns of Worm per Inch Travel          | 96                 |
| Torque to Raise 1 lb. [in-lb]          | 0.0106             |
| Lifting Screw Diameter [in]            | 1.00               |
| Screw Lead [in]                        | 0.250              |
| Root Diameter [in]                     | 0.698              |
| Tare Drag Torque [in-lb]               | 5                  |
| Performance Specifications             |                    |
| Maximum Allowable Input [hp]           | 0.50               |
| Maximum Input Torque [in-lb]           | 53                 |
| Maximum Worm Speed at Rated Load [rpm] | 594                |
| Maximum Load at 1750 RPM [lb]          | 1699               |
| Starting Torque                        | 2 x Running Torque |
| Weight                                 |                    |
| Base 0 Travel [lb]                     | 17                 |
| Per Inch of Travel [lb]                | 0.45               |
| Grease [lb]                            | 0.5                |
|                                        |                    |