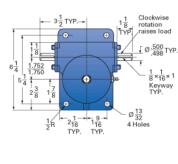

## ActionJac 2.5-MSJ-U 12:1

Call 800-321-7800 or visit us online at www.nookindustries.com to configure and order your ActionJac 2.5-MSJ-U 12:1 today!

- - --

a- 18 UNF-2B

| Details                                |                    |
|----------------------------------------|--------------------|
| Capacity [Ton]                         | 2.5                |
| Gear Ratio                             | 12:1               |
| Turns of Worm per Inch Travel          | 48                 |
| Torque to Raise 1 lb. [in-lb]          | 0.0148             |
| Lifting Screw Diameter [in]            | 1.00               |
| Screw Lead [in]                        | 0.250              |
| Root Diameter [in]                     | 0.698              |
| Tare Drag Torque [in-lb]               | 5                  |
| Performance Specifications             |                    |
| Maximum Allowable Input [hp]           | 1.50               |
| Maximum Input Torque [in-lb]           | 74                 |
| Maximum Worm Speed at Rated Load [rpm] | 1277               |
| Maximum Load at 1750 RPM [lb]          | 3650               |
| Starting Torque                        | 2 x Running Torque |
| Weight                                 |                    |
| Base 0 Travel [lb]                     | 17                 |
| Per Inch of Travel [lb]                | 0.45               |
| Grease [lb]                            | 0.5                |
|                                        |                    |