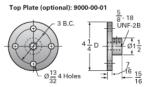

## ActionJac 2.5-MSJ-U 12:1

Call 800-321-7800 or visit us online at www.nookindustries.com to configure and order your ActionJac 2.5-MSJ-U 12:1 today!

- - --

a- 18 UNF-2B

| Details                                |                    |
|----------------------------------------|--------------------|
| Capacity [Ton]                         | 2.5                |
| Gear Ratio                             | 12:1               |
| Turns of Worm per Inch Travel          | 48                 |
| Torque to Raise 1 lb. [in-lb]          | 0.0148             |
| Lifting Screw Diameter [in]            | 1.00               |
| Screw Lead [in]                        | 0.250              |
| Root Diameter [in]                     | 0.698              |
| Tare Drag Torque [in-lb]               | 5                  |
| Performance Specifications             |                    |
| Maximum Allowable Input [hp]           | 1.50               |
| Maximum Input Torque [in-lb]           | 74                 |
| Maximum Worm Speed at Rated Load [rpm] | 1277               |
| Maximum Load at 1750 RPM [lb]          | 3650               |
| Starting Torque                        | 2 x Running Torque |
| Weight                                 |                    |
| Base 0 Travel [lb]                     | 17                 |
| Per Inch of Travel [lb]                | 0.45               |
| Grease [lb]                            | 0.5                |
|                                        |                    |