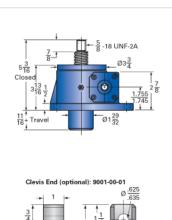

## ActionJac 2.5-MSJ-U 12:1

Call 800-321-7800 or visit us online at www.nookindustries.com to configure and order your ActionJac 2.5-MSJ-U 12:1 today!

- - --

a- 18 UNF-2B

| Details                                |                    |
|----------------------------------------|--------------------|
| Capacity [Ton]                         | 2.5                |
| Gear Ratio                             | 12:1               |
| Turns of Worm per Inch Travel          | 48                 |
| Torque to Raise 1 lb. [in-lb]          | 0.0148             |
| Lifting Screw Diameter [in]            | 1.00               |
| Screw Lead [in]                        | 0.250              |
| Root Diameter [in]                     | 0.698              |
| Tare Drag Torque [in-lb]               | 5                  |
| Performance Specifications             |                    |
| Maximum Allowable Input [hp]           | 1.50               |
| Maximum Input Torque [in-lb]           | 74                 |
| Maximum Worm Speed at Rated Load [rpm] | 1277               |
| Maximum Load at 1750 RPM [lb]          | 3650               |
| Starting Torque                        | 2 x Running Torque |
| Weight                                 |                    |
| Base 0 Travel [lb]                     | 17                 |
| Per Inch of Travel [lb]                | 0.45               |
| Grease [lb]                            | 0.5                |
|                                        |                    |

• Ø112