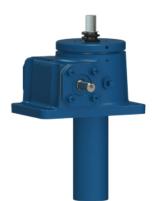

## ActionJac 2.5-MSJ-U 12:1

Call 800-321-7800 or visit us online at www.nookindustries.com to configure and order your ActionJac 2.5-MSJ-U 12:1 today!

- - --

a- 18 UNF-2B

| Details                                |                    |
|----------------------------------------|--------------------|
| Capacity [Ton]                         | 2.5                |
| Gear Ratio                             | 12:1               |
| Turns of Worm per Inch Travel          | 48                 |
| Torque to Raise 1 lb. [in-lb]          | 0.0148             |
| Lifting Screw Diameter [in]            | 1.00               |
| Screw Lead [in]                        | 0.250              |
| Root Diameter [in]                     | 0.698              |
| Tare Drag Torque [in-lb]               | 5                  |
| Performance Specifications             |                    |
| Maximum Allowable Input [hp]           | 1.50               |
| Maximum Input Torque [in-lb]           | 74                 |
| Maximum Worm Speed at Rated Load [rpm] | 1277               |
| Maximum Load at 1750 RPM [lb]          | 3650               |
| Starting Torque                        | 2 x Running Torque |
| Weight                                 |                    |
| Base 0 Travel [lb]                     | 17                 |
| Per Inch of Travel [lb]                | 0.45               |
| Grease [lb]                            | 0.5                |
|                                        |                    |