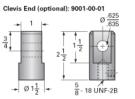

## ActionJac 2-MSJ-U 24:1

Call 800-321-7800 or visit us online at www.nookindustries.com to configure and order your ActionJac 2-MSJ-U 24:1 today!

| Details                                |                    |
|----------------------------------------|--------------------|
| Capacity [Ton]                         | 2                  |
| Gear Ratio                             | 24:1               |
| Turns of Worm per Inch Travel          | 96                 |
| Torque to Raise 1 lb. [in-lb]          | 0.0105             |
| Lifting Screw Diameter [in]            | 1.00               |
| Screw Lead [in]                        | 0.250              |
| Root Diameter [in]                     | 0.698              |
| Tare Drag Torque [in-lb]               | 4                  |
| Performance Specifications             |                    |
| Maximum Allowable Input [hp]           | 0.50               |
| Maximum Input Torque [in-lb]           | 42                 |
| Maximum Worm Speed at Rated Load [rpm] | 750                |
| Maximum Load at 1750 RPM [lb]          | 1715               |
| Starting Torque                        | 2 x Running Torque |
| Weight                                 |                    |
| Base 0 Travel [lb]                     | 15                 |
| Per Inch of Travel [lb]                | 0.45               |
| Grease [lb]                            | 0.5                |