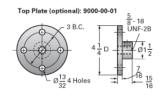

## ActionJac 2-MSJ-U 24:1

Call 800-321-7800 or visit us online at www.nookindustries.com to configure and order your ActionJac 2-MSJ-U 24:1 today!

| Details                                |                    |
|----------------------------------------|--------------------|
| Capacity [Ton]                         | 2                  |
| Gear Ratio                             | 24:1               |
| Turns of Worm per Inch Travel          | 96                 |
| Torque to Raise 1 lb. [in-lb]          | 0.0105             |
| Lifting Screw Diameter [in]            | 1.00               |
| Screw Lead [in]                        | 0.250              |
| Root Diameter [in]                     | 0.698              |
| Tare Drag Torque [in-lb]               | 4                  |
| Performance Specifications             |                    |
| Maximum Allowable Input [hp]           | 0.50               |
| Maximum Input Torque [in-lb]           | 42                 |
| Maximum Worm Speed at Rated Load [rpm] | 750                |
| Maximum Load at 1750 RPM [lb]          | 1715               |
| Starting Torque                        | 2 x Running Torque |
| Weight                                 |                    |
| Base 0 Travel [lb]                     | 15                 |
| Per Inch of Travel [lb]                | 0.45               |
| Grease [lb]                            | 0.5                |