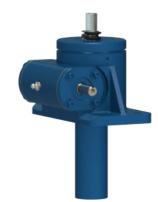

## **Product Specification Sheet**

## ActionJac 2-MSJ-U 24:1

Call 800-321-7800 or visit us online at www.nookindustries.com to configure and order your ActionJac 2-MSJ-U 24:1 today!

| Details                                |                    |
|----------------------------------------|--------------------|
| Capacity [Ton]                         | 2                  |
| Gear Ratio                             | 24:1               |
| Turns of Worm per Inch Travel          | 96                 |
| Torque to Raise 1 lb. [in-lb]          | 0.0105             |
| Lifting Screw Diameter [in]            | 1.00               |
| Screw Lead [in]                        | 0.250              |
| Root Diameter [in]                     | 0.698              |
| Tare Drag Torque [in-lb]               | 4                  |
| Performance Specifications             |                    |
| Maximum Allowable Input [hp]           | 0.50               |
| Maximum Input Torque [in-lb]           | 42                 |
| Maximum Worm Speed at Rated Load [rpm] | 750                |
| Maximum Load at 1750 RPM [lb]          | 1715               |
| Starting Torque                        | 2 x Running Torque |
| Weight                                 |                    |
| Base 0 Travel [lb]                     | 15                 |
| Per Inch of Travel [lb]                | 0.45               |
| Grease [lb]                            | 0.5                |