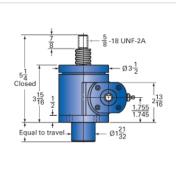

## ActionJac 2-MSJ-U 24:1

Call 800-321-7800 or visit us online at www.nookindustries.com to configure and order your ActionJac 2-MSJ-U 24:1 today!

| Details                                |                    |
|----------------------------------------|--------------------|
| Capacity [Ton]                         | 2                  |
| Gear Ratio                             | 24:1               |
| Turns of Worm per Inch Travel          | 96                 |
| Torque to Raise 1 lb. [in-lb]          | 0.0105             |
| Lifting Screw Diameter [in]            | 1.00               |
| Screw Lead [in]                        | 0.250              |
| Root Diameter [in]                     | 0.698              |
| Tare Drag Torque [in-lb]               | 4                  |
| Performance Specifications             |                    |
| Maximum Allowable Input [hp]           | 0.50               |
| Maximum Input Torque [in-lb]           | 42                 |
| Maximum Worm Speed at Rated Load [rpm] | 750                |
| Maximum Load at 1750 RPM [lb]          | 1715               |
| Starting Torque                        | 2 x Running Torque |
| Weight                                 |                    |
| Base 0 Travel [lb]                     | 15                 |
| Per Inch of Travel [lb]                | 0.45               |
| Grease [lb]                            | 0.5                |