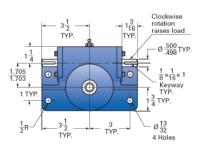

## ActionJac 2-MSJ-U 24:1

Call 800-321-7800 or visit us online at www.nookindustries.com to configure and order your ActionJac 2-MSJ-U 24:1 today!

| Details                                |                    |
|----------------------------------------|--------------------|
| Capacity [Ton]                         | 2                  |
| Gear Ratio                             | 24:1               |
| Turns of Worm per Inch Travel          | 96                 |
| Torque to Raise 1 lb. [in-lb]          | 0.0105             |
| Lifting Screw Diameter [in]            | 1.00               |
| Screw Lead [in]                        | 0.250              |
| Root Diameter [in]                     | 0.698              |
| Tare Drag Torque [in-lb]               | 4                  |
| Performance Specifications             |                    |
| Maximum Allowable Input [hp]           | 0.50               |
| Maximum Input Torque [in-lb]           | 42                 |
| Maximum Worm Speed at Rated Load [rpm] | 750                |
| Maximum Load at 1750 RPM [lb]          | 1715               |
| Starting Torque                        | 2 x Running Torque |
| Weight                                 |                    |
| Base 0 Travel [lb]                     | 15                 |
| Per Inch of Travel [lb]                | 0.45               |
| Grease [lb]                            | 0.5                |