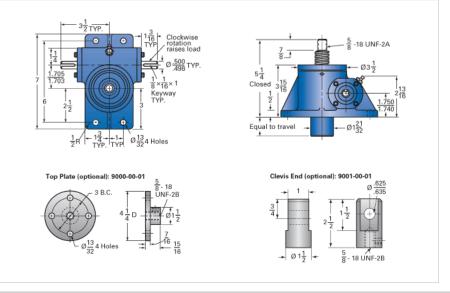

## ActionJac 2R-MSJ-U 6:1

Call 800-321-7800 or visit us online at www.nookindustries.com to configure and order your ActionJac 2R-MSJ-U 6:1 today!

| Details                                |                    |
|----------------------------------------|--------------------|
| Capacity [Ton]                         | 2                  |
| Gear Ratio                             | 6:1                |
| Turns of Worm per Inch Travel          | 24                 |
| Torque to Raise 1 lb. [in-lb]          | 0.0250             |
| Lifting Screw Diameter [in]            | 1.00               |
| Screw Lead [in]                        | 0.250              |
| Root Diameter [in]                     | 0.698              |
| Tare Drag Torque [in-lb]               | 4                  |
| Performance Specifications             |                    |
| Maximum Allowable Input [hp]           | 2.00               |
| Maximum Input Torque [in-lb]           | 100                |
| Maximum Worm Speed at Rated Load [rpm] | 1260               |
| Maximum Load at 1750 RPM [lb]          | 2881               |
| Starting Torque                        | 2 x Running Torque |
| Weight                                 |                    |
| Base 0 Travel [lb]                     | 15                 |
| Per Inch of Travel [lb]                | 0.45               |
| Grease [lb]                            | 0.5                |