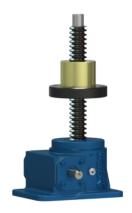

## ActionJac 5-MSJ-UR 24:1

Call 800-321-7800 or visit us online at www.nookindustries.com to configure and order your ActionJac 5-MSJ-UR 24:1 today!

| Details                                |        |
|----------------------------------------|--------|
| Capacity [Ton]                         | 5      |
| Gear Ratio                             | 24:1   |
| Turns of Worm per Inch Travel          | 64     |
| Torque to Raise 1 lb. [in-lb]          | 0.0144 |
| Lifting Screw Diameter [in]            | 1.50   |
| Screw Lead [in]                        | 0.375  |
| Root Diameter [in]                     | 1.066  |
| Tare Drag Torque [in-lb]               | 10     |
| Performance Specifications             |        |
| Maximum Allowable Input [hp]           | 0.75   |
| Maximum Input Torque [in-lb]           | 144    |
| Maximum Worm Speed at Rated Load [rpm] | 330    |
| Maximum Load at 1750 RPM [lb]          | 1875   |