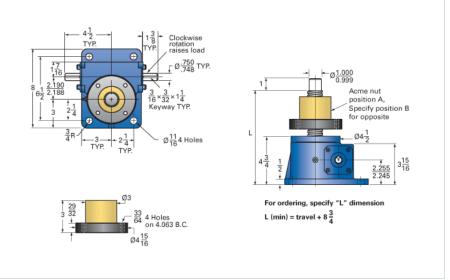

## ActionJac 5-MSJ-UR 24:1

Call 800-321-7800 or visit us online at www.nookindustries.com to configure and order your ActionJac 5-MSJ-UR 24:1 today!

| Details                                |        |
|----------------------------------------|--------|
| Capacity [Ton]                         | 5      |
| Gear Ratio                             | 24:1   |
| Turns of Worm per Inch Travel          | 64     |
| Torque to Raise 1 lb. [in-lb]          | 0.0144 |
| Lifting Screw Diameter [in]            | 1.50   |
| Screw Lead [in]                        | 0.375  |
| Root Diameter [in]                     | 1.066  |
| Tare Drag Torque [in-lb]               | 10     |
| Performance Specifications             |        |
| Maximum Allowable Input [hp]           | 0.75   |
| Maximum Input Torque [in-lb]           | 144    |
| Maximum Worm Speed at Rated Load [rpm] | 330    |
| Maximum Load at 1750 RPM [lb]          | 1875   |