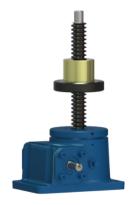

## ActionJac 2.5-MSJ-UR 12:1

Call 800-321-7800 or visit us online at www.nookindustries.com to configure and order your ActionJac 2.5-MSJ-UR 12:1 today!

| Details                                |        |
|----------------------------------------|--------|
| Capacity [Ton]                         | 2.5    |
| Gear Ratio                             | 12:1   |
| Turns of Worm per Inch Travel          | 48     |
| Torque to Raise 1 lb. [in-lb]          | 0.0148 |
| Lifting Screw Diameter [in]            | 1.00   |
| Screw Lead [in]                        | 0.250  |
| Root Diameter [in]                     | 0.698  |
| Tare Drag Torque [in-lb]               | 5      |
| Performance Specifications             |        |
| Maximum Allowable Input [hp]           | 1.50   |
| Maximum Input Torque [in-lb]           | 74     |
| Maximum Worm Speed at Rated Load [rpm] | 1277   |
| Maximum Load at 1750 RPM [lb]          | 3650   |