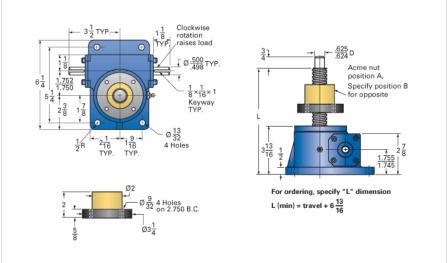

## ActionJac 2.5-MSJ-UR 12:1

Call 800-321-7800 or visit us online at www.nookindustries.com to configure and order your ActionJac 2.5-MSJ-UR 12:1 today!

| Details                                |        |
|----------------------------------------|--------|
| Capacity [Ton]                         | 2.5    |
| Gear Ratio                             | 12:1   |
| Turns of Worm per Inch Travel          | 48     |
| Torque to Raise 1 lb. [in-lb]          | 0.0148 |
| Lifting Screw Diameter [in]            | 1.00   |
| Screw Lead [in]                        | 0.250  |
| Root Diameter [in]                     | 0.698  |
| Tare Drag Torque [in-lb]               | 5      |
| Performance Specifications             |        |
| Maximum Allowable Input [hp]           | 1.50   |
| Maximum Input Torque [in-lb]           | 74     |
| Maximum Worm Speed at Rated Load [rpm] | 1277   |
| Maximum Load at 1750 RPM [lb]          | 3650   |